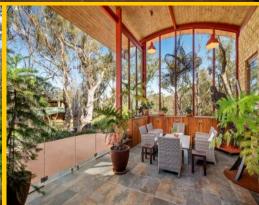

Perfectly designed for modern-day living and connecting freely with the covered outdoor entertaining space, the fabulously equipped kitchen, living and dining room act as the spacious open-plan heart of the home, anchored by exposed timber beams and an inbuilt wood fireplace that harmoniously balances the space, and brings a cosiness in the cooler months. A formal lounge room, retreat with wet bar, spacious music room, study, main bathroom and two bedrooms are also on the ground floor, prov