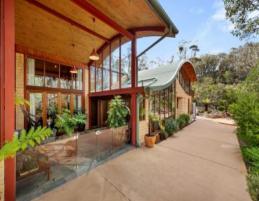

Perfectly designed for modern-day living and connecting freely with the covered outdoor entertaining space, the fabulously equipped kitchen, living and dining room act as the spacious open-plan heart of the home, anchored by exposed timber beams and an inbuilt wood fireplace that harmoniously balances the space, and brings a cosiness in the cooler months. A formal lounge room, retreat with wet bar, spacious music room, study, main bathroom and two bedrooms are also on the ground floor, prov