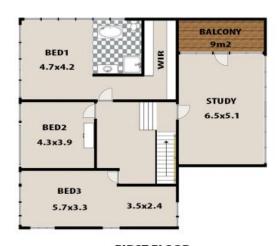

## 12 GLADSTONE STREET, WENTWORTH FALLS

BED4 4.7x3.7

STUDY

This floor plan and/or site plan is an approximation for illustration purposes only. All measurements are approximate and not guaranteed to be exact or to scale. Interested parties should confirm measurements by their own means.