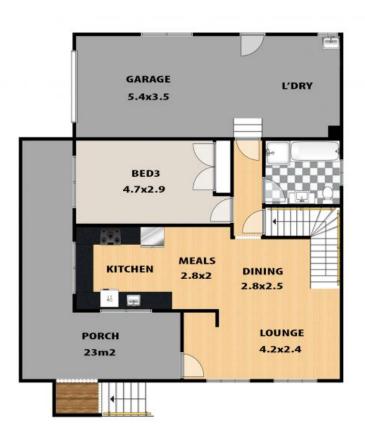

The spacious and modern open-plan kitchen provides a seamless connection with both the living room and the verandah, offering the perfect spaces for both everyday living and effortless entertaining in style with a leafy backdrop. Also on the ground floor is the north-facing first bedroom with a built-in wardrobe and a modern bathroom directly across from it. The cottage has convenient internal access t

**Bianca Brown** 

0414 574 049

FIRST FLOOR

LEGEND BATHROOM

**GROUND FLOOR** 

## **30 MINYAGO STREET, BLACKHEATH**

This floor plan and/or site plan is an approximation for illustration purposes only. All measurements are approximate and not guaranteed to be exact or to scale. Interested parties should confirm measurements by their own means.