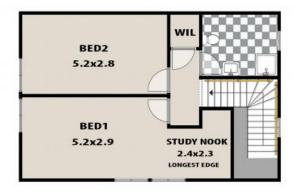

**Bianca Brown** 

0414 574 049

FIRST FLOOR

LEGEND BATHROOM

**GROUND FLOOR** 

## **30 MINYAGO STREET, BLACKHEATH**

This floor plan and/or site plan is an approximation for illustration purposes only. All measurements are approximate and not guaranteed to be exact or to scale. Interested parties should confirm measurements by their own means.