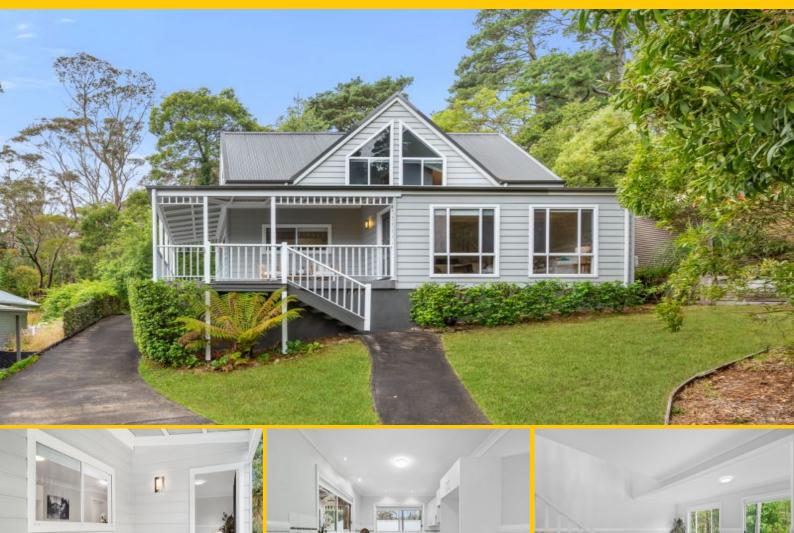

30 Minyago Street Blackheath, NSW

## **QUINTESSENTIAL MOUNTAIN COTTAGE**

Perfectly positioned on the high side of the street, with a stunning leafy outlook and bathed in natural light, this charming and well-maintained weatherboard cottage is located just 700m from the Blackheath village. It possesses all the style, comfort and convenience you've been looking for.

The spacious and modern open-plan kitchen provides a seamless connection with both the living room and the verandah, offering the perfect spaces for both everyday living and effortless entertaining in style with a leafy backdrop. Also on the ground floor is the north-facing first bedroom with a built-in wardrobe and a modern bathroom directly across from it. The cottage has convenient internal access t