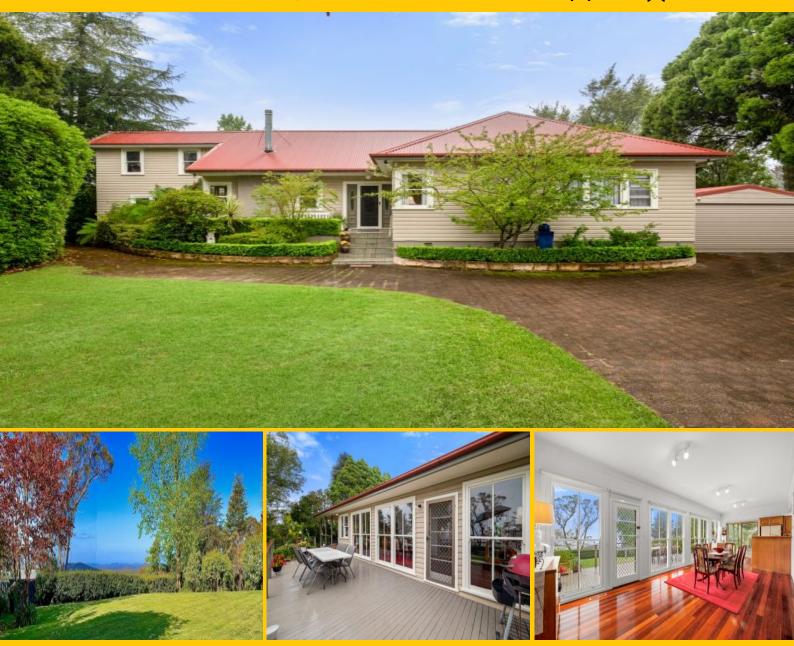

159 Blaxland Road Wentworth Falls, NSW

## **TIMELESS STYLE & SO MUCH SPACE**

Privately positioned on over 1,853sqm of established gardens and expansive lawns in a highly sought pocket of Wentworth Falls, this timeless weatherboard family home provides so much space in a beautiful setting just a convenient stone's throw to the country club, lake and the village.

High ceilings, a neutral colour scheme, polished timber floorboards, exposed brickwork, lovely timber joinery and various garden aspects through large windows all come together to create a home of warmth and light. The spacious, well-equipped gourmet timber kitchen connects seamlessly with the north-facing family room, meals area and the fabulous decking outside, providing perfect indoor / outdoor entertaining spaces with a gorgeous outlook. The formal lounge and dining room at the front of the home is an absolute delight with it's freestanding slow combustion wood heater and so Inspect: