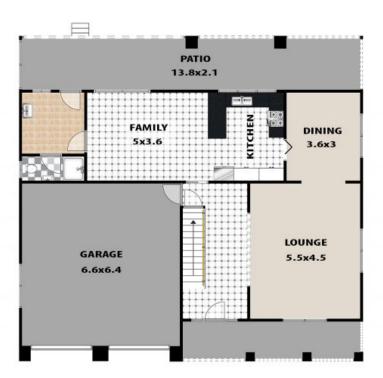

At the heart of the home is a gorgeous north-facing, open plan family room and timber kitchen with stone benchtops, a breakfast bar, pantry, dishwasher and a raised oven, all looking out over the back garden and opening out onto the covered patio which is perfect for entertaining in all seasons. Also conveniently on the ground floor is a full bathroom, internal access to the double garage with automati

Council Rates: \$500.00 p/q Water Rates: \$175.00 p/q

**Bianca Brown** 

0414 574 049

LEGEND

FIRST FLOOR

**GROUND FLOOR** 