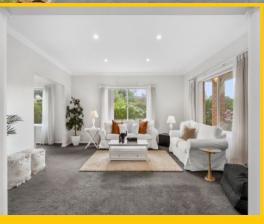

At the heart of the home is a gorgeous north-facing, open plan family room and timber kitchen with stone benchtops, a breakfast bar, pantry, dishwasher and a raised oven, all looking out over the back garden and opening out onto the covered patio which is perfect for entertaining in all seasons. Also conveniently on the ground floor is a full bathroom, internal access to the double garage with automati