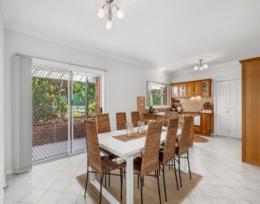

At the heart of the home is a gorgeous north-facing, open plan family room and timber kitchen with stone benchtops, a breakfast bar, pantry, dishwasher and a raised oven, all looking out over the back garden and opening out onto the covered patio which is perfect for entertaining in all seasons. Also conveniently on the ground floor is a full bathroom, internal access to the double garage with automati