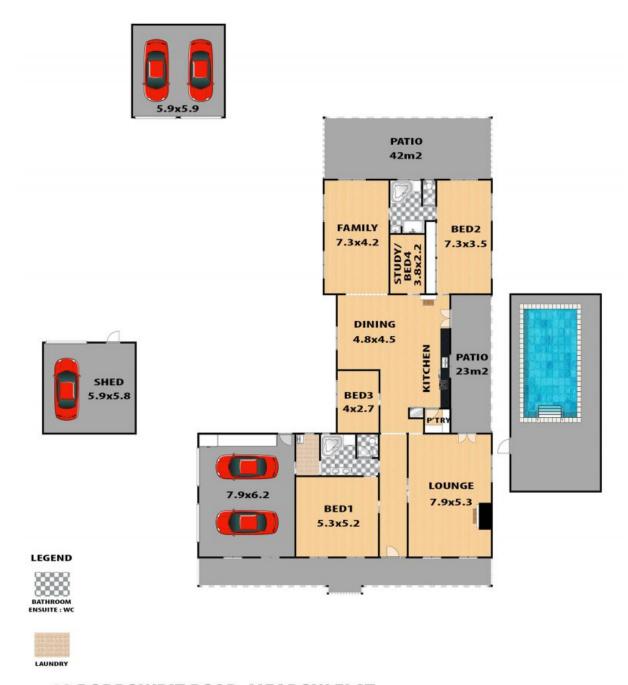

## 18 BORROWPIT ROAD, MEADOW FLAT

This floor plan and/or site plan is an approximation for illustration purposes only. All measurements are approximate and not guaranteed to be exact or to scale. Interested parties should confirm measurements by their own means.