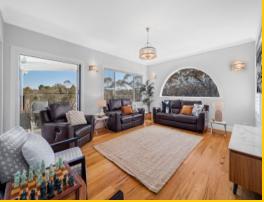

The true heart of the home is the stunning Quartzite-top chef's kitchen with it's exquisite feature tilework, gas and electric dual oven with 6 burners and teppanyaki hob, gorgeous cabinetry and a walk-in pantry, all whilst providing a seamless connection with the indoor and outdoor living spaces. Focused around capturing the natural landscape with an impressive use of glass, the free-flowing lounge an