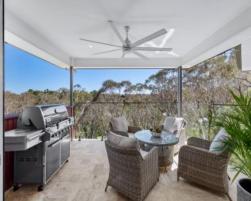

The true heart of the home is the stunning Quartzite-top chef's kitchen with it's exquisite feature tilework, gas and electric dual oven with 6 burners and teppanyaki hob, gorgeous cabinetry and a walk-in pantry, all whilst providing a seamless connection with the indoor and outdoor living spaces. Focused around capturing the natural landscape with an impressive use of glass, the free-flowing lounge an