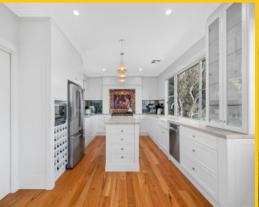

The true heart of the home is the stunning Quartzite-top chef's kitchen with it's exquisite feature tilework, gas and electric dual oven with 6 burners and teppanyaki hob, gorgeous cabinetry and a walk-in pantry, all whilst providing a seamless connection with the indoor and outdoor living spaces. Focused around capturing the natural landscape with an impressive use of glass, the free-flowing lounge an