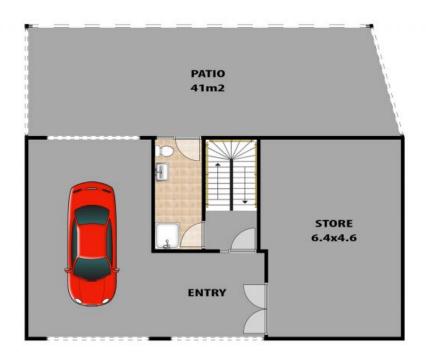

On the ground floor there are endless options to suit your lifestyle. There is currently a carport space for 2 cars which could easily be converted to secure garaging, a combined bathroom and laundry just off the front door plus there is an expansive storage area which offers great potential to increase the usable living space in the way of additional bedrooms, artist's studio or a working from home sp

Council Rates: \$500.00 p/q Water Rates: \$175.00 p/q

**Bianca Brown** 

0414 574 049

**LOWER LEVEL** 

BATHROOM ENSUITE: WC

**ENTRY LEVEL** 