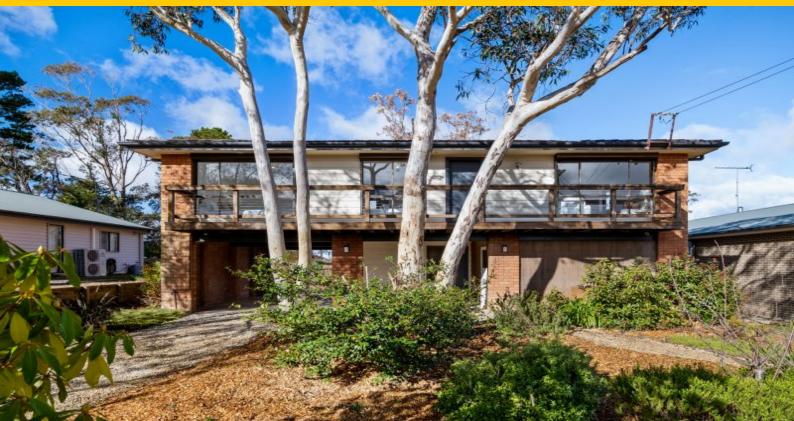

## RENOVATED HOME WITH FILTERED VIEWS ON 1,461m2

Positioned on a cleared level block of 1,461m2 on the high side of the street in a peaceful pocket of Wentworth Falls, this updated brick home with filtered escarpment views provides great space and versatility for the modern day lifestyle in a fabulous location.

On the ground floor there are endless options to suit your lifestyle. There is currently a carport space for 2 cars which could easily be converted to secure garaging, a combined bathroom and laundry just off the front door plus there is an expansive storage area which offers great potential to increase the usable living space in the way of additional bedrooms, artist's studio or a working from home sp