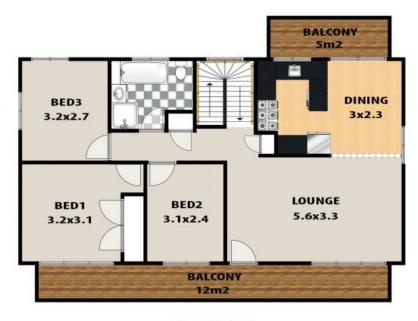

Council Rates: \$500.00 p/q Water Rates: \$175.00 p/q

**Bianca Brown** 

0414 574 049

**LOWER LEVEL** 

BATHROOM ENSUITE: WC

**ENTRY LEVEL** 