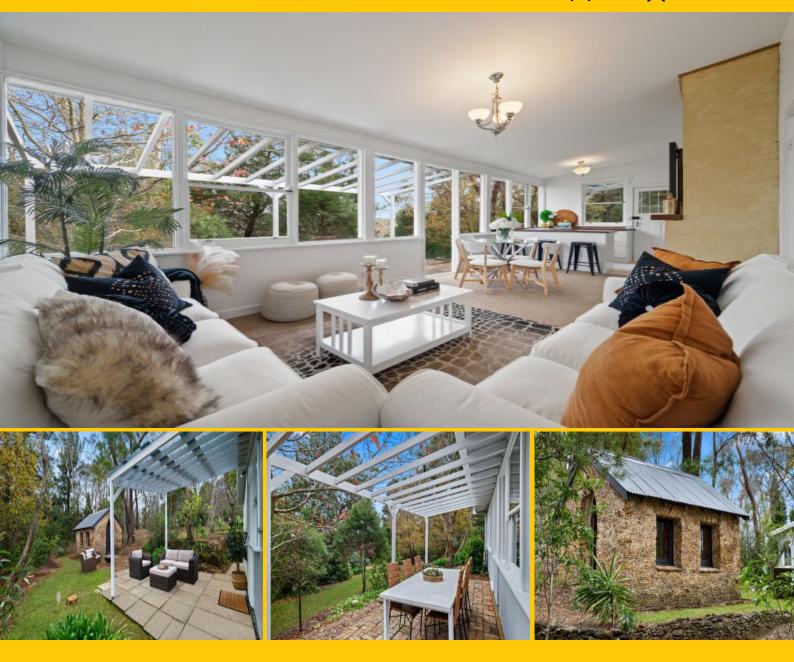

## COTTAGE AND STUDIO ON 3.7 ACRES OF LAND

Set on an impressive 3.7 acres of stunning land with bushland views to Leura, this gorgeous cottage and studio is the perfect mountains retreat offering tranquillity, space and privacy with endless possibilities in a truly beautiful setting.

 Council Rates:
 \$875.00 p/q

 Water Rates:
 \$175.00 p/q

In addition to the generous amount of land with just a gentle slope, the home, the studio and the gorgeous scenery on offer, the privacy of the property is emphasised with an impressively wide 60 metre frontage whilst adjoining the national park and bushland reserves which are never to be built-out. With just one