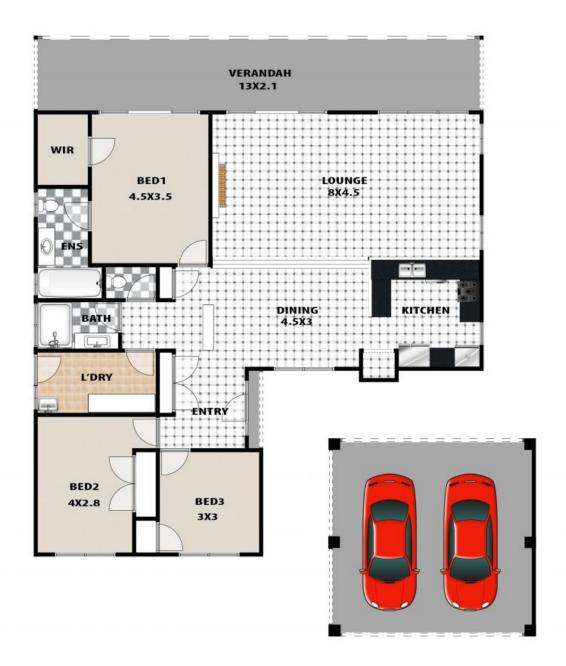

## **20 LAMARTINE AVENUE, WENTWORTH FALLS**

This floor plan and/or site plan is an approximation for illustration purposes only. All measurements are approximate and not guaranteed to be exact or to scale. Interested parties should confirm measurements by their own means.