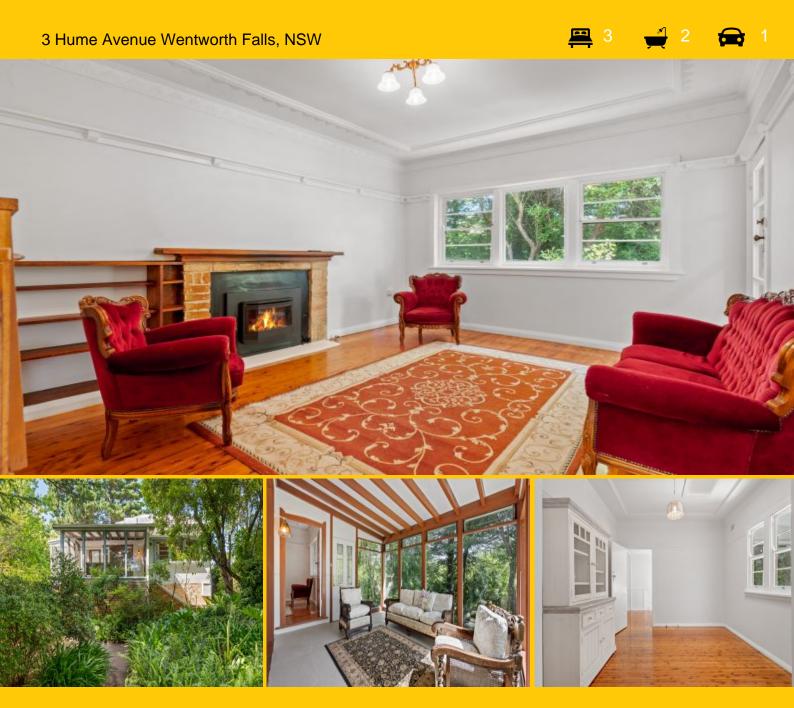

## GORGEOUS CHARACTER CLOSE TO THE VILLAGE

Privately nestled amongst stunning established greenery on the high side of a wide, tree-lined street and perfectly located just 250 metres to the village, this charming light-filled home is set on 826.47sqm of beautiful land with an impressive 22 metre frontage.

Already in the perfect position towards the rear, the open plan kitchen with its old fuel stove and spacious dining room is the heart of the home and provides a great layout which is easy to work with for your dream kitchen ideas, or simply enjoy as is. Soaking up the northern light and the lush green scenery, the lounge room is adjacent to the kitchen and features a gas log fireplace for the coming cooler months. There is a spacious sunroom which also serves as the homes entrance, taking in the tranquil outlook and light through floor to ceiling glass which will never cease to Council Rates: \$2,285.00/year (approx) Water Rates: \$175.00 p/q

3 Hume Avenue

Wentworth Falls, NSW