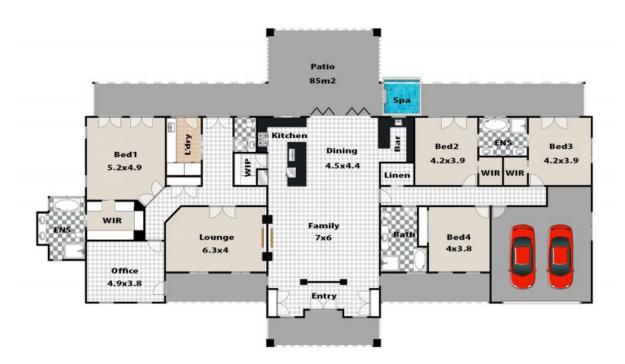

## STUNNING ARCHITECT RESIDENCE ON 5 ACRES

**DESIGNED** 

Step inside the palatial entrance and the feeling of entering a highly-specified resort-like oasis is immediately apparent, where you instantly feel at home with calming earthy tones which meet beautiful timber joinery, soaring high ceilings, stunning flooring, and abundant natural light throughout. Perfectly centred in the generous layout is the breathtakingly beautiful open-plan kitchen, living and dining space which is an absolute masterpiece, overlooking the gorgeous bush settling and leading out to the fabulous covered entertaining deck through bi-fold doors. With grand proportions, a stunning sleek aesthetic and a thoughtful design, the gourmet kitchen is perfect for those who love to cook and entertain in style. The butler's pantry, abundant cabinetry and quality stainless steel appliances are all complimented by the breathtakingly beautiful and expansive centre island, providing effortless entertaining with family and frien

## 59-83 Albert Street, Bullaburra

This floor plan and/or site plan is an approximation for illustration purposes only. All measurements are approximate and not guaranteed to be exact or to scale. Interested parties should confirm measurements by their own means.