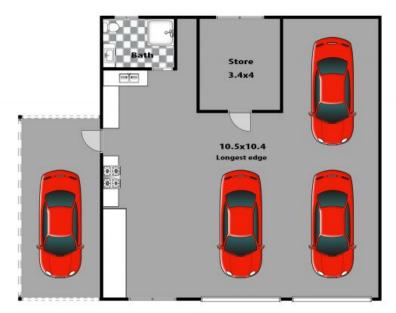

Council Rates: \$2,899.00/year (approx)

**Bianca Brown** 

0414 574 049

Garage/Workshop

## 59-83 Albert Street, Bullaburra

This floor plan and/or site plan is an approximation for illustration purposes only. All measurements are approximate and not guaranteed to be exact or to scale. Interested parties should confirm measurements by their own means.