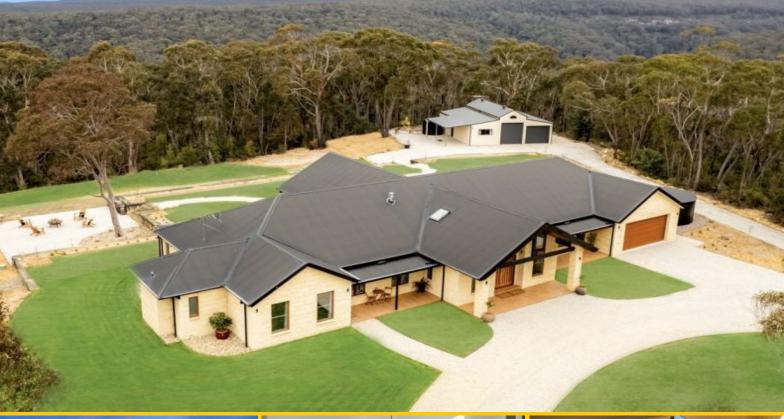

59-83 Albert Road Bullaburra, NSW

## STUNNING ARCHITECT RESIDENCE ON 5 ACRES

**DESIGNED** 

Step inside the palatial entrance and the feeling of entering a highly-specified resort-like oasis is immediately apparent, where you instantly feel at home with calming earthy tones which meet beautiful timber joinery, soaring high ceilings, stunning flooring, and abundant natural light throughout. Perfectly centred in the generous layout is the breathtakingly beautiful open-plan kitchen, living and dining space which is an absolute masterpiece, overlooking the gorgeous bush settling and leading out to the fabulous covered entertaining deck through bi-fold doors. With grand proportions, a stunning sleek aesthetic and a thoughtful design, the gourmet kitchen is perfect for those who love to cook and entertain in style. The butler's pantry, abundant cabinetry and quality stainless steel appliances are all complimented by the breathtakingly beautiful and expansive centre island, providing effortless entertaining with family and frien

Council Rates: \$2,899.00/year (approx)

**Bianca Brown** 

0414 574 049

Garage/Workshop