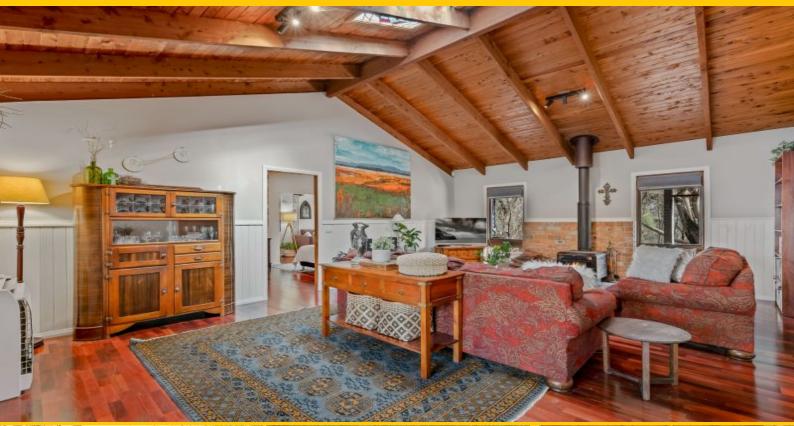

Inside the main residence you will find the absolute heart of the home which is the stunning, eat in kitchen with an adjoining sitting room, beautiful sleek cabinetry, stone benchtops, walk-in pantry, 900mm gas cooker, plus a wood stove which is also a great source of warmth and ambiance for fabulous dinner parties in winter. The spacious open plan living room features a slow combustion fireplace, a reverse cycle air conditioner and connects seamlessly with the kitchen, the verandah and the large covered deck for effortless entertaining with friends and family. The master suite