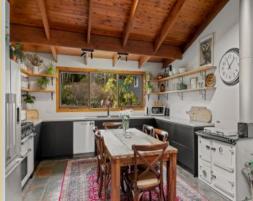

Inside the main residence you will find the absolute heart of the home which is the stunning, eat in kitchen with an adjoining sitting room, beautiful sleek cabinetry, stone benchtops, walk-in pantry, 900mm gas cooker, plus a wood stove which is also a great source of warmth and ambiance for fabulous dinner parties in winter. The spacious open plan living room features a slow combustion fireplace, a reverse cycle air conditioner and connects seamlessly with the kitchen, the verandah and the large covered deck for effortless entertaining with friends and family. The master suite