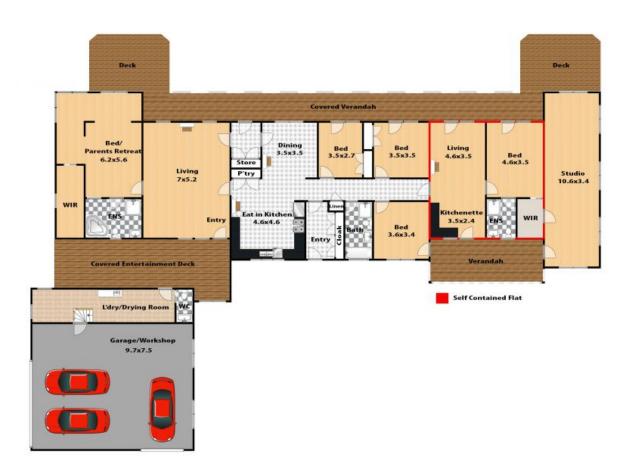

Inside the main residence you will find the absolute heart of the home which is the stunning, eat in kitchen with an adjoining sitting room, beautiful sleek cabinetry, stone benchtops, walk-in pantry, 900mm gas cooker, plus a wood stove which is also a great source of warmth and ambiance for fabulous dinner parties in winter. The spacious open plan living room features a slow combustion fireplace, a reverse cycle air conditioner and connects seamlessly with the kitchen, the verandah and the large covered deck for effortless entertaining with friends and family. The master suite

## 10 Mountbatten Street, Blackheath

This floor plan and/or site plan is an approximation for illustration purposes only. All measurements are approximate and not guaranteed to be exact or to scale. Interested parties should confirm measurements by their own means.