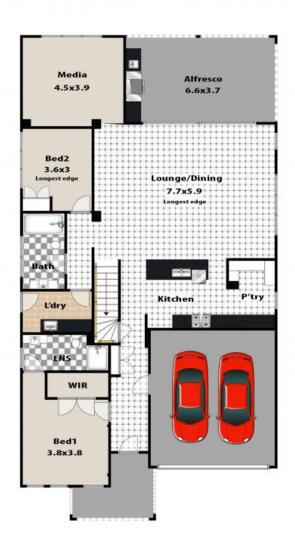

Council Rates: \$3,160.00/year (approx)

Water Rates: \$175.00 p/q

**Bianca Brown** 

0414 574 049

First Floor Ground Floor

## 3 Chancery Lane, Wentworth Falls

This floor plan and/or site plan is an approximation for illustration purposes only. All measurements are approximate and not guaranteed to be exact or to scale. Interested parties should confirm measurements by their own means.