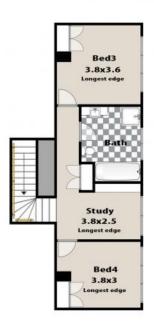

Council Rates: \$3,160.00/year (approx)

Water Rates: \$175.00 p/q

**Bianca Brown** 

0414 574 049

First Floor Ground Floor

## 3 Chancery Lane, Wentworth Falls

This floor plan and/or site plan is an approximation for illustration purposes only. All measurements are approximate and not guaranteed to be exact or to scale. Interested parties should confirm measurements by their own means.