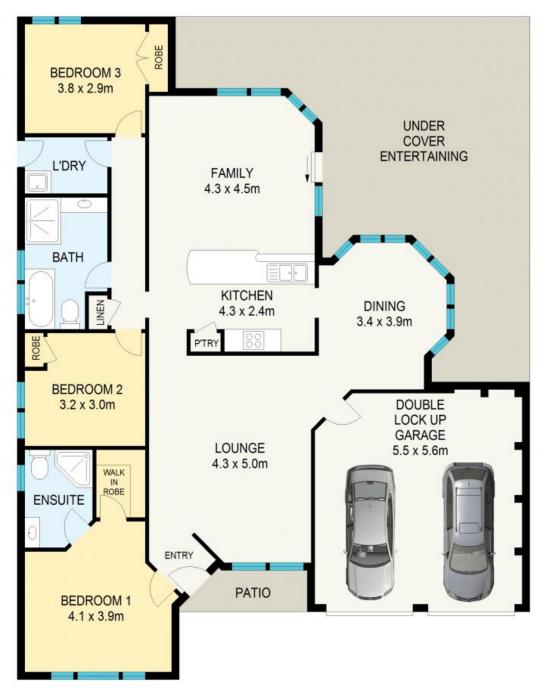

## QUALITY HOME ON ONE LEVEL

Positioned on a generous 879m2 block, this fabulous single level brick and tile residence enjoys wonderful sunny views over lovely landscaped gardens and perfect covered outdoor entertaining areas. The home provides an enviable family sanctuary of calm and spaciousness.

Inside, the home brilliantly captures this bright and airy ambience throughout, especially in the open plan family meals and kitchen area that includes a split system air conditioner and plenty of natural light.

This stunning package also includes gas central heating, a double lock-up garage with remote entry and internal access to the house. All this and only 2km to the shops, cafes and trains at Wentworth Falls Village, as well as

Council Rates: \$2,228.00/year (approx)

Water Rates: \$175.00 p/q

**Bianca Brown** 

0414 574 049

**GROUND FLOOR** 

APPROX : GROSS INTERNAL AREA :- 158 SQM APPROX : GROSS EXTERNAL AREA :- 52 SQM

9 Yester Road Wentworth Falls