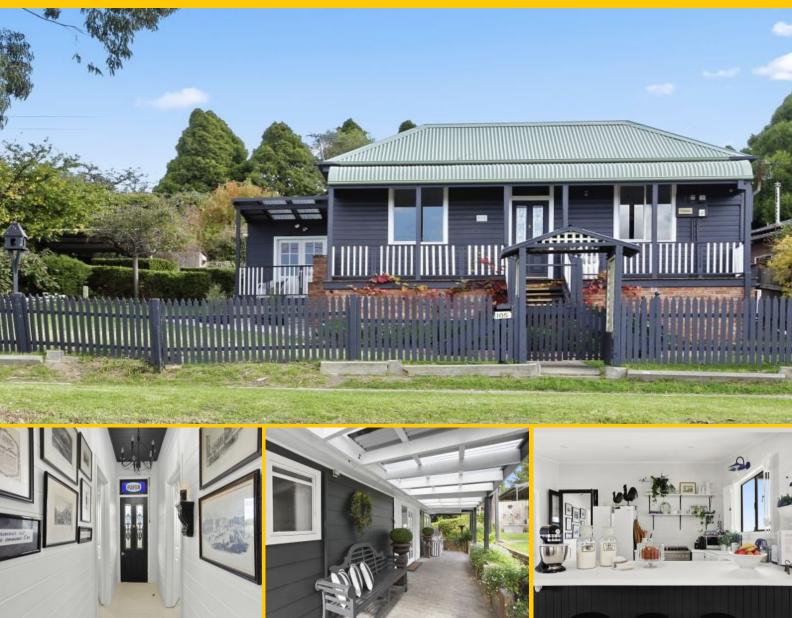

105 Williwa Street Portland, NSW

## STUNNING CHARACTER HOME AND STUDIO WITH PERFECTION

Outside, there is a fabulous studio which is a great working from home space or perfect guest accommodation, as well as many spaces in the garden for relaxing and entertaining, a large carport for 2+ cars, 3 water tanks and a generously sized shed, all on a large block of approximately 1,359sqm.

Located just 30 minutes to Bathurst and 20 minutes to Lithgow, this is an excellent opportunity like no other to purchase an exquisite home in a beautiful countryside location... the ultimate lifestyle change for you and your