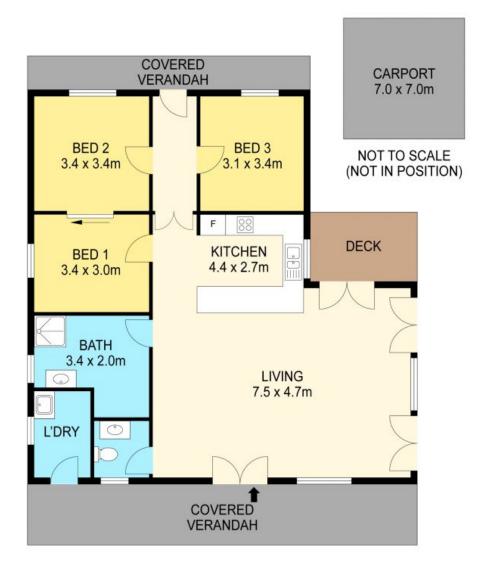

## STUNNING CHARACTER HOME AND STUDIO WITH PERFECTION

Outside, there is a fabulous studio which is a great working from home space or perfect guest accommodation, as well as many spaces in the garden for relaxing and entertaining, a large carport for 2+ cars, 3 water tanks and a generously sized shed, all on a large block of approximately 1,359sqm.

## 105 WILLIWA STREET, PORTLAND

DISCLAIMER

PLANS SHOWN ARE FOR MARKETING PURPOSES ONLY, ALL DIMENSIONS ARE APPROXIMATE AND NOT TO SCALE. THEY ARE SUBJECT TO ERRORS AND INACCURACIES AND NO LIABILITY WILL BE ACCEPTED. INTERESTED PARTIES SHOULD MAKE THEIR OWN INQUIRES,