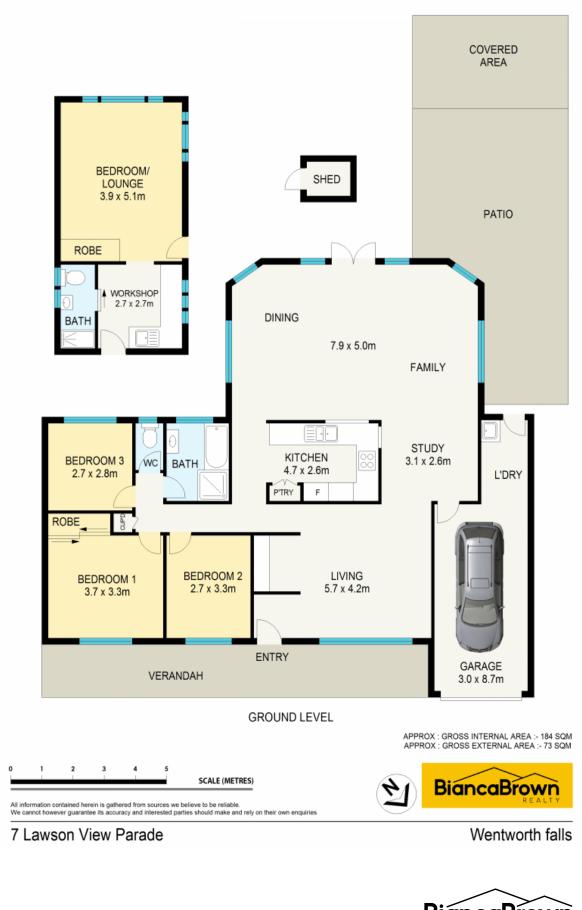

## LIGHT FILLED LEVEL HOME AND STUDIO

Perfectly positioned behind charming established gardens and an idyllic picket fence, this lovely single level brick home with a self-contained garden studio is ready for you to simply move in and enjoy. With a sunny front verandah, wonderful levels of privacy, multiple living areas within a flexible layout and an easy-care construction, this home is sure to impress.

Perfect for families and those who like to entertain in comfort, the open plan living and dining room off the kitchen features reverse cycle air conditioning, a slow combustion fireplace and lovely big windows that allow you to look out over the garden, all leading out to the spacious alfresco dining and level backyard through French doors. Ideally positioned by the open plan living and dining area, th 
 Council Rates:
 \$525.00 p/q