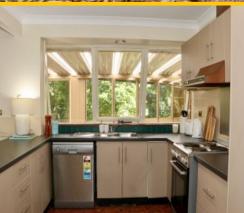

With the ability to easily embrace both classic and contemporary styles, the interiors of the home showcase an expansive use of glass throughout, capitalizing on natural light and the lovely aspects over the property. The formal sunken lounge room at the front of the home immediately impresses upon entry with high ceilings and abundant natural light, all openly connected with the formal dining area and