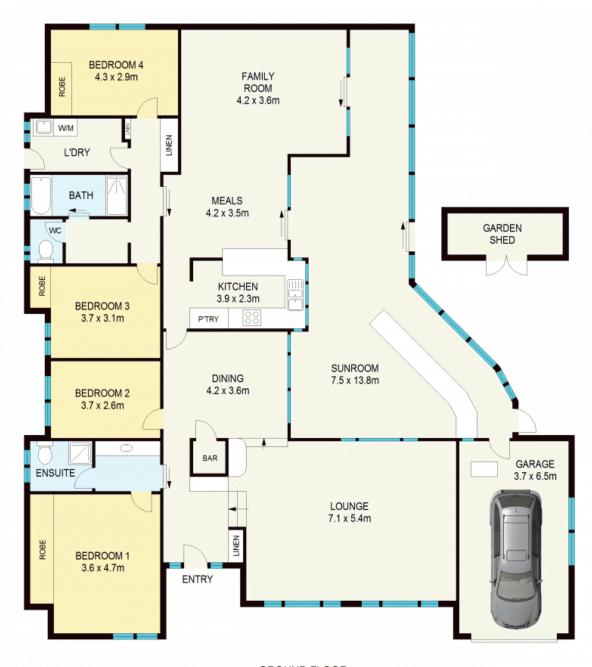

## THIS IS NOW AN OLINE AUCTION SAT 5th MARCH 2.15PM

Surrounded by quality homes in one of the finest streets on level land totalling 1,840sqm with an impressive 36 metre frontage, this is the perfect blank canvas to create the ultimate family home in an unbeatable location. Providing excellent levels of space, flexibility, and convenience throughout, the single level layout of this four bedroom brick home is simply superb for modern day living.

With the ability to easily embrace both classic and contemporary styles, the interiors of the home showcase an expansive use of glass throughout, capitalizing on natural light and the lovely aspects over the property. The formal sunken lounge room at the front of the home immediately impresses upon entry with high ceilings and abundant natural light, all openly connected with the formal dining area and

Council Rates: \$875.00 p/q Water Rates: \$175.00 p/q

**Bianca Brown** 

0414 574 049

GROUND FLOOR

APPROX : GROSS INTERNAL AREA :- 301 SQM

178 Wentworth Street

Blackheath