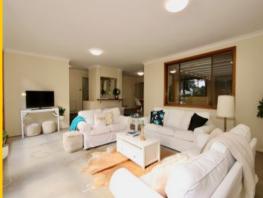

With the ability to easily embrace both classic and contemporary styles, the interiors of the home showcase an expansive use of glass throughout, capitalizing on natural light and the lovely aspects over the property. The formal sunken lounge room at the front of the home immediately impresses upon entry with high ceilings and abundant natural light, all openly connected with the formal dining area and