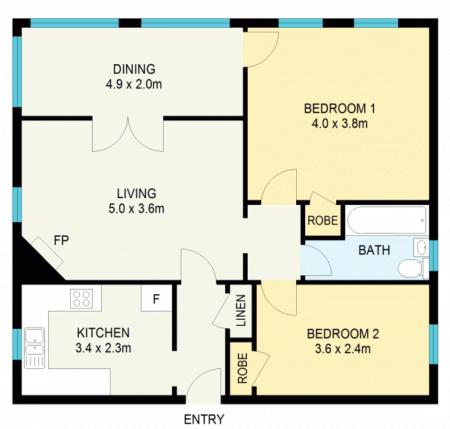

## ART DECO APARTMENT WITH ESCARPMENT VIEWS!

This wonderfully positioned and spacious art deco apartment is a terrific opportunity to acquire a residence with great character and ambience. Alongside updated modern comforts, there are lovely period touches that distinguish this unique property, making it perfect for first home buyers, retirees or investors.

 Council Rates:
 \$324.00 p/q

 Water Rates:
 \$147.00 p/q

 Strata Rates:
 \$613.00 p/q

**Bianca Brown** 

0414 574 049

APPROX : GROSS INTERNAL AREA :- 76 SQM APPROX : GROSS EXTERNAL AREA :- 13 SQM

6/234 Katoomba Street