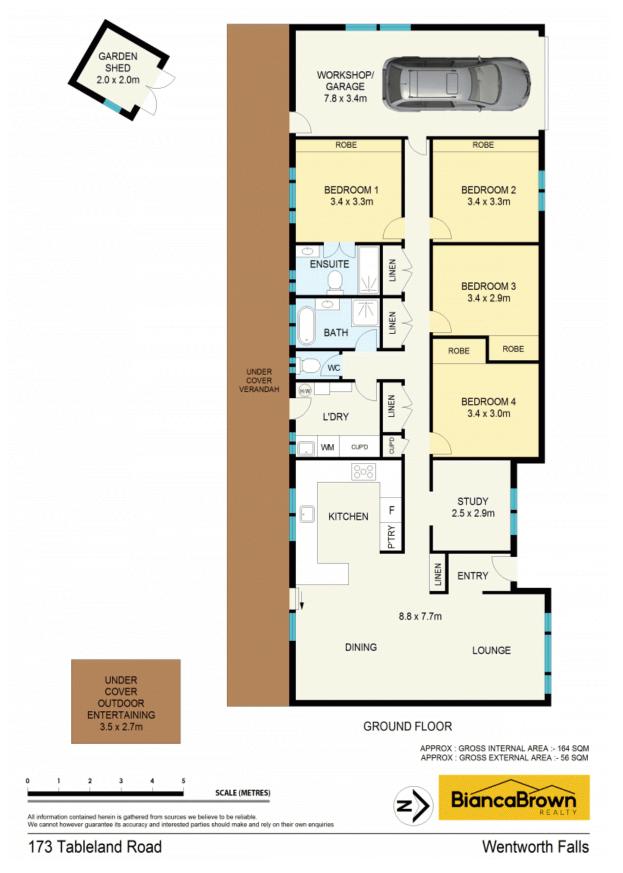

## FABULOUS LEVEL LIVING IN COMFORT AND STYLE

Perfectly positioned behind charming established gardens on a fabulous, completely-level corner block of 784sqm, this beautiful single level steel frame brick home is ready for you to simply move in and enjoy. With an impressively wide frontage, a north-facing aspect, wonderful levels of privacy and a modern yet classic style, this home is sure to impress even the fussiest buyer.

Upon entry you will instantly feel at home with engineered hybrid flooring, abundant natural light and a gorgeous neutral colour palette which allows you to easily incorporate your own style. Perfect for families and those who like to entertain in comfort, the open plan lounge and dining room off the kitchen leads out to the verandah and backyard through glass doors, whilst also enjoying a sunny North