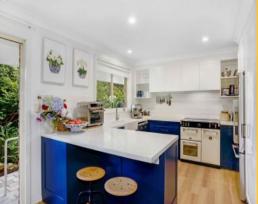

Upon entry you will instantly feel at home with engineered hybrid flooring, abundant natural light and a gorgeous neutral colour palette which allows you to easily incorporate your own style. Perfect for families and those who like to entertain in comfort, the open plan lounge and dining room off the kitchen leads out to the verandah and backyard through glass doors, whilst also enjoying a sunny North