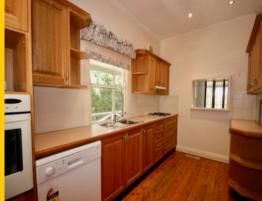

A stunning example of old-world charm with French doors leading out from both the study and dining room onto the north facing wrap around veranda with the classic bullnose roof.

In the formal living room, you will enjoy the warmth brought to you by the built-in slow combustion fireplace set in a period styled ti