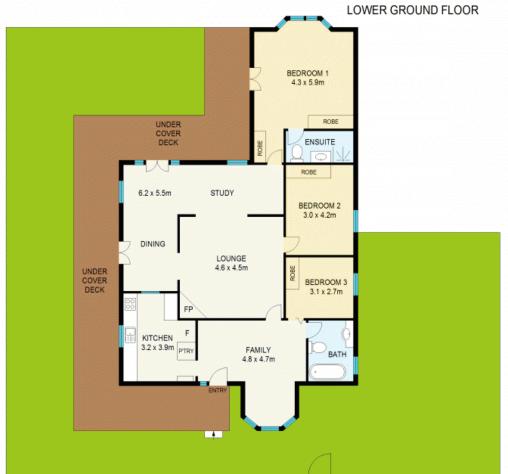

A stunning example of old-world charm with French doors leading out from both the study and dining room onto the north facing wrap around veranda with the classic bullnose roof.

In the formal living room, you will enjoy the warmth brought to you by the built-in slow combustion fireplace set in a period styled ti

Council Rates: \$479.00 p/q Water Rates: \$175.00 p/q

**Bianca Brown** 

0414 574 049

**GROUND FLOOR** 

APPROX : GROSS INTERNAL AREA :- 206 SQM APPROX : GROSS EXTERNAL AREA :- 57 SQM

Wentworth Falls