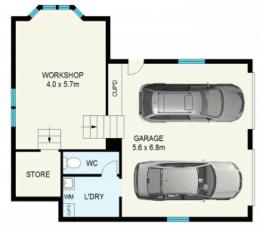

Council Rates: \$479.00 p/q Water Rates: \$175.00 p/q

**Bianca Brown** 

0414 574 049

**GROUND FLOOR** 

APPROX : GROSS INTERNAL AREA :- 206 SQM APPROX : GROSS EXTERNAL AREA :- 57 SQM

Wentworth Falls