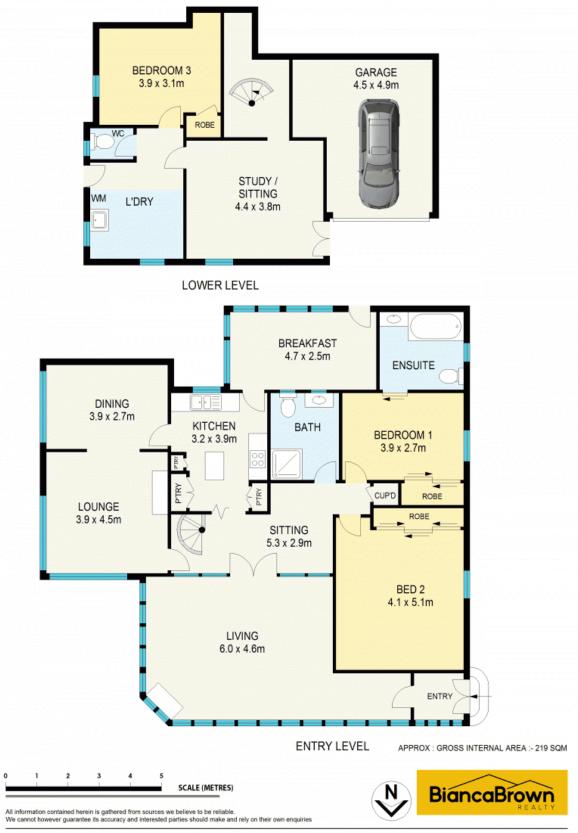

The lower level of the home is accessed via an internal staircase and features the third bedroom, an additional sitting room and a laundry room with a separate toilet, all of which would make the perfect work from home space, or with some adjustments a potential studio on its own as an Airbnb or personal guest retreat. Other noteworthy features of the residence include gas central heating and air condi