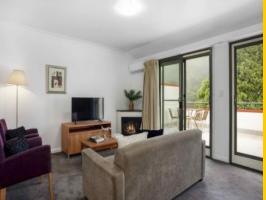

Light filled, and airy the open plan living areas flawlessly blends indoors with out through glass sliders connecting the lounge and dining with the spacious balconies. (Double Glazed)

Each apartment has a very spacious bedroom with built in robe and a private balcony to enjoy the superb setting. The large bathrooms ar