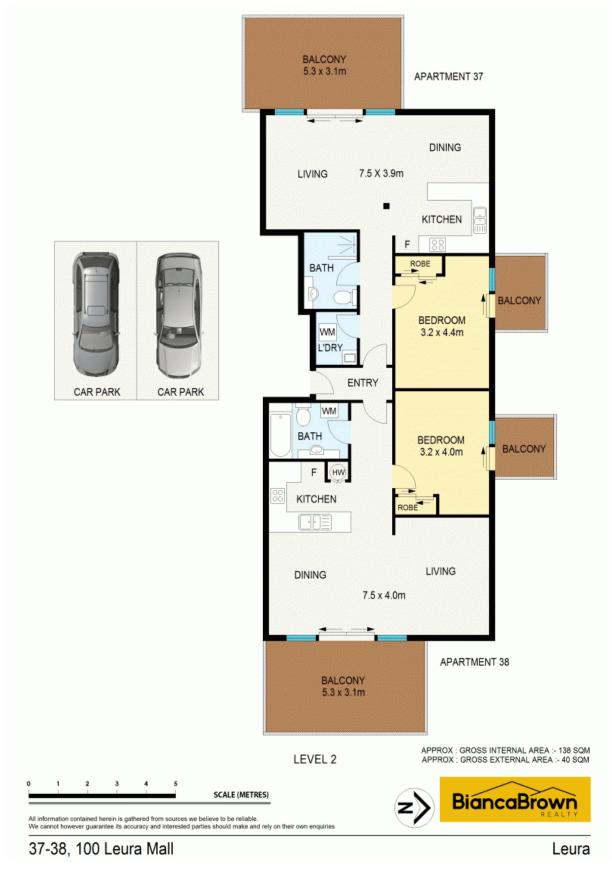

## TWO SEPARATE FULLY FURNISHED UNITS

Weekly rental \$400pw each! Contemporary apartments in premium location. Superbly located in the Leura Village precinct, these dual key apartments offer tremendous appeal as a comfortable home or investment. Enjoying an elevated location, the excellent design capitalises on the green district views.

Light filled, and airy the open plan living areas flawlessly blends indoors with out through glass sliders connecting the lounge and dining with the spacious balconies. (Double Glazed)

Each apartment has a very spacious bedroom with built in robe and a private balcony to enjoy the superb setting. The large bathrooms ar