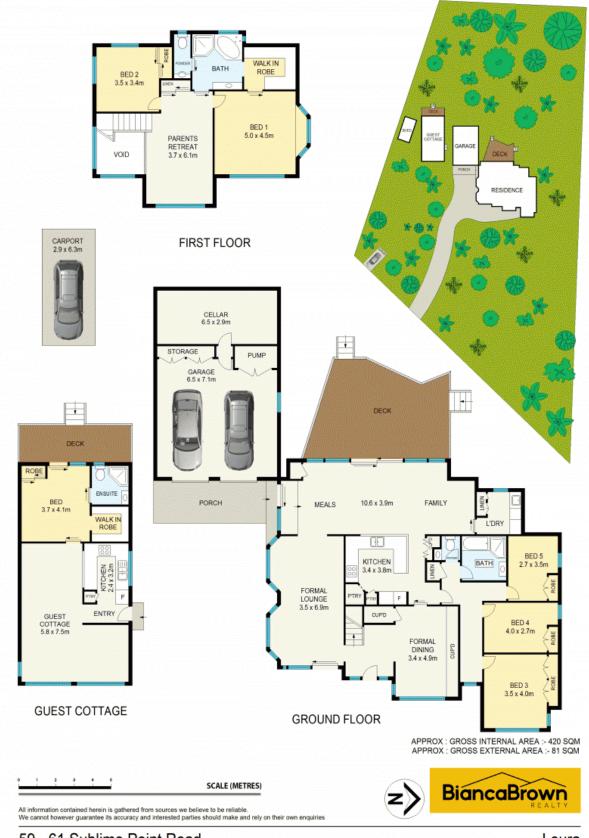

## TWO HOUSES, ONE LEVEL ACRE & BLUE RIBBON ADDRESS

Completely private and perfectly positioned on 4875 square meters, this amazing residence is your dream home come true and represents an unparalleled opportunity to secure one of the Blue Mountain's finest homes in a blue-ribbon location.

The double lock up garage combines storage galore with remote entry and a wine cellar the full width of the garage; it is even big enough to convert to a home office.

The second dwelling could be used as an income producing holiday rental. It is a fully established one-bedroom cottage with a large kit