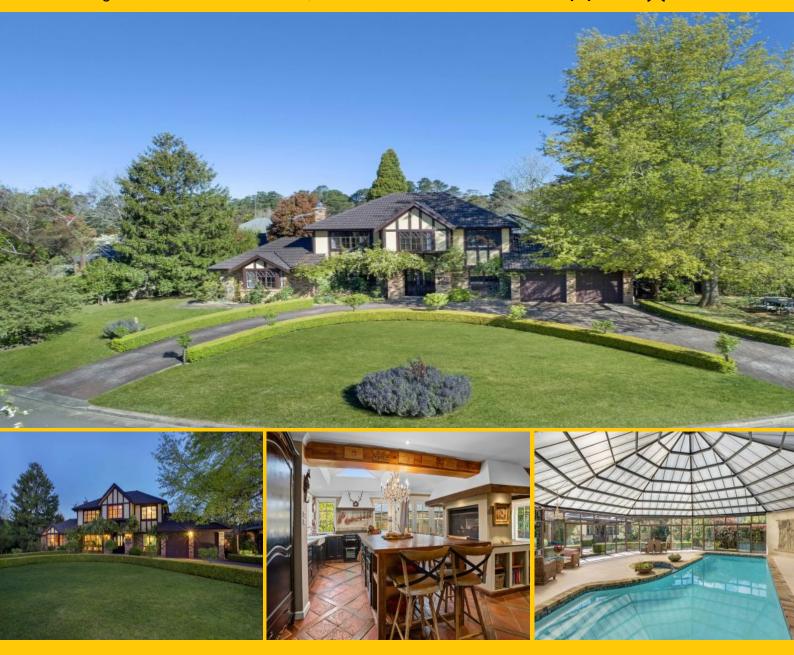

## A TIMELESS GRAND TREASURE ON TWO TITLES

Set on 1,715m2 of beautiful established level, low maintenance gardens in one of the most sought-after locations, Wits End is a grand family home on two Lots in an impressive corner position, which is perfect for those seeking a property with various usage options in the way of living, additional income streams or a potential subdivide and build opportunity, all within the fabulous Blue Mountains and a 250m stroll to the golf club.

With an elegant, relaxed style, space and quality craftsmanship throughout, every room boasts beautiful private garden views and abundant natural light through expansive French windows and doors. Enjoying central heating AND cooling, some of the many features of the lower level include a private office/study or possible sixth bedroom, separate formal lounge and family rooms with shared double sided Jet Council Rates: \$4,151.00/year (approx) Water Rates: \$175.00 p/q