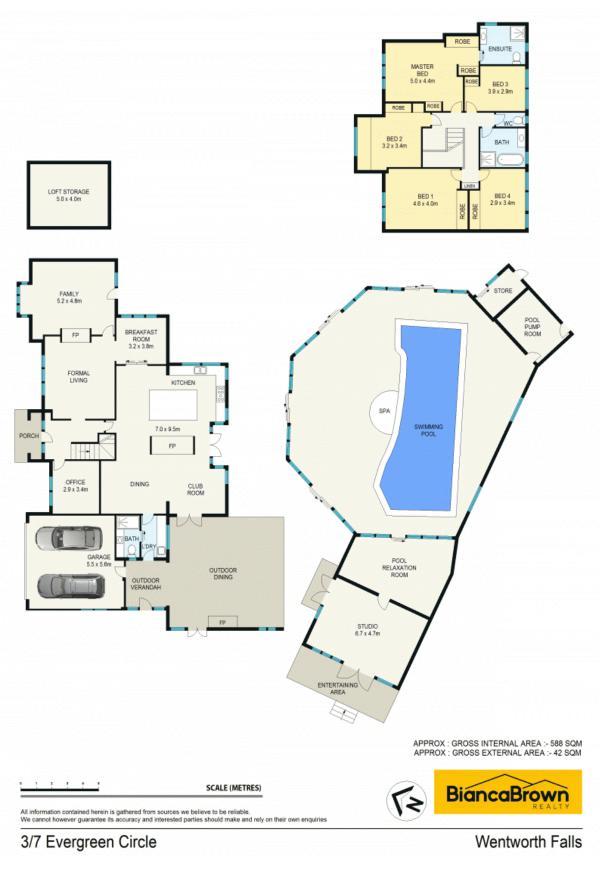

## A TIMELESS GRAND TREASURE ON TWO TITLES

Set on 1,715m2 of beautiful established level, low maintenance gardens in one of the most sought-after locations, Wits End is a grand family home on two Lots in an impressive corner position, which is perfect for those seeking a property with various usage options in the way of living, additional income streams or a potential subdivide and build opportunity, all within the fabulous Blue Mountains and a 250m stroll to the golf club.

With an elegant, relaxed style, space and quality craftsmanship throughout, every room boasts beautiful private garden views and abundant natural light through expansive French windows and doors. Enjoying central heating AND cooling, some of the many features of the lower level include a private office/study or possible sixth bedroom, separate formal lounge and family rooms with shared double sided Jet Council Rates: \$4,151.00/year (approx) Water Rates: \$175.00 p/q