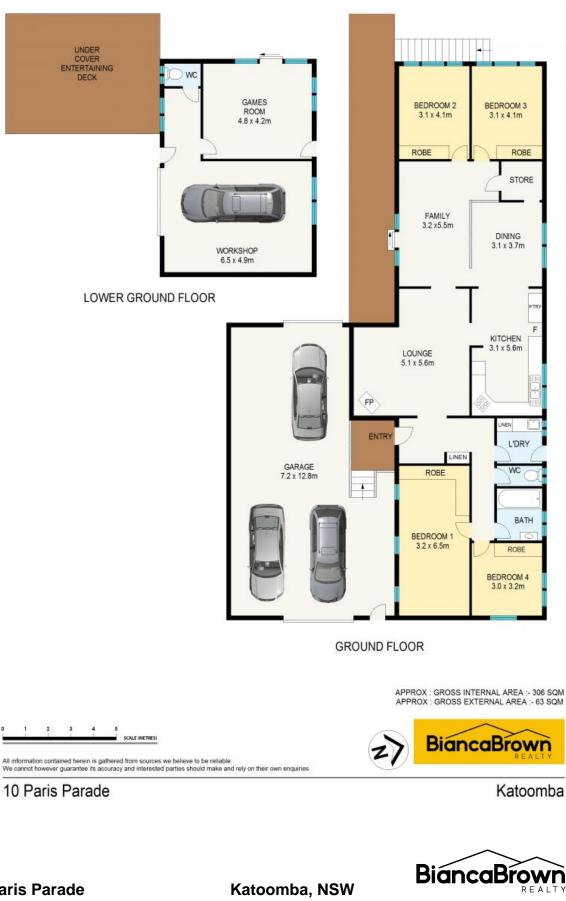

Downstairs, there is a large multipurpose room which would make a great home office, artists studio, teenagers retreat or a potential granny flat (STCA), providing many options for accommodation and living styles, plus there is plenty of under-house storage. Providing abundant covered parking for cars, caravans and motorbikes, there is a large semi-enclosed lockable carport, a single garage and an additional carport which could also be used a great entertaining area. The easy-care backyard is perfect for the kids to play and there is a garden shed, adding to the already abundant Council Rates: \$2,387.00/year (approx) Water Rates: \$175.00 p/q