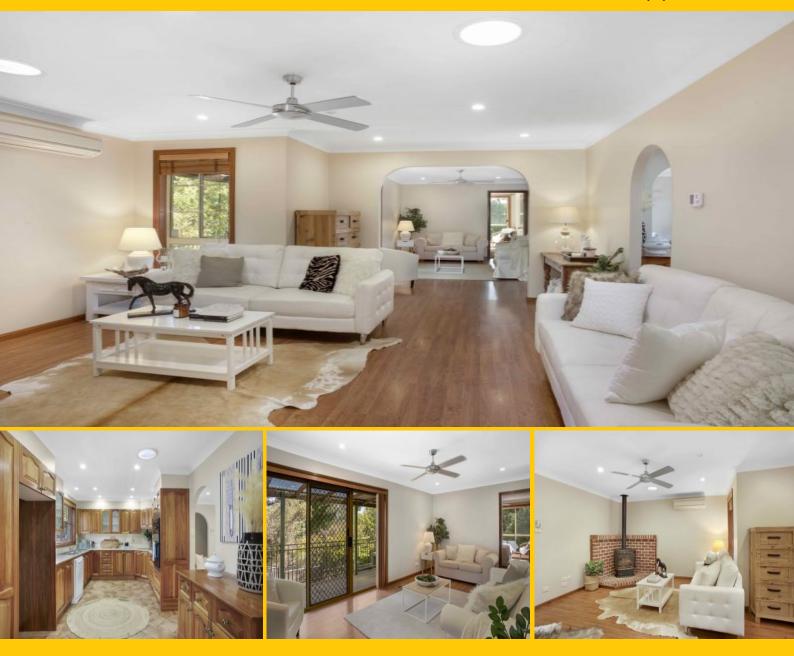

## SPACIOUS BRICK FAMILY HOME

Located in a quiet area with a versatile layout and a low maintenance brick construction, this terrific residence is the perfect blank canvas for a family, providing great levels of space, comfort and convenience.

Downstairs, there is a large multipurpose room which would make a great home office, artists studio, teenagers retreat or a potential granny flat (STCA), providing many options for accommodation and living styles, plus there is plenty of under-house storage. Providing abundant covered parking for cars, caravans and motorbikes, there is a large semi-enclosed lockable carport, a single garage and an additional carport which could also be used a great entertaining area. The easy-care backyard is perfect for the kids to play and there is a garden shed, adding to the already abundant Council Rates: \$2,387.00/year (approx) Water Rates: \$175.00 p/q