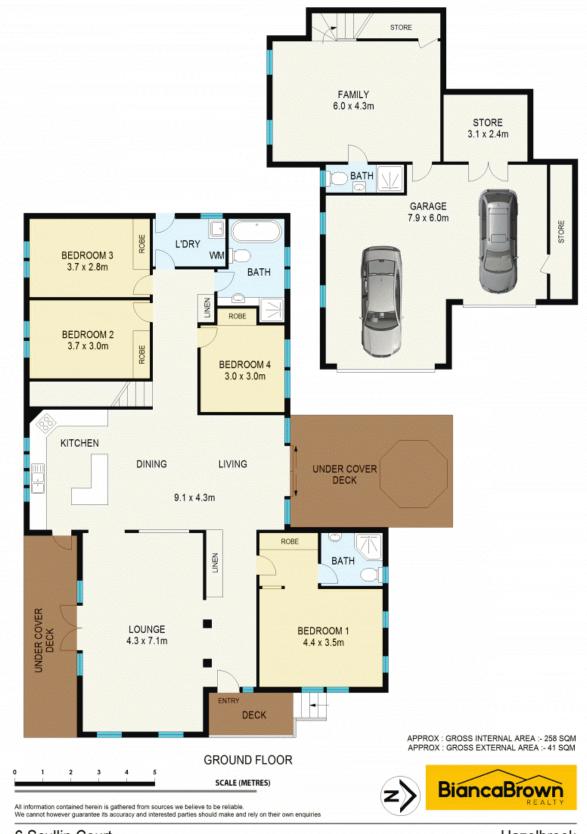

On the lower level of the home is a great additional living room with its own adjoining bathroom, providing multiple opportunities in the way of a work from home office, teenagers lounge room or extra accommodation when the extended family visit. There is also a large double garage with internal access, ducted air throughout, plenty of storage options and a handy garden shed in the fully fenced backyar