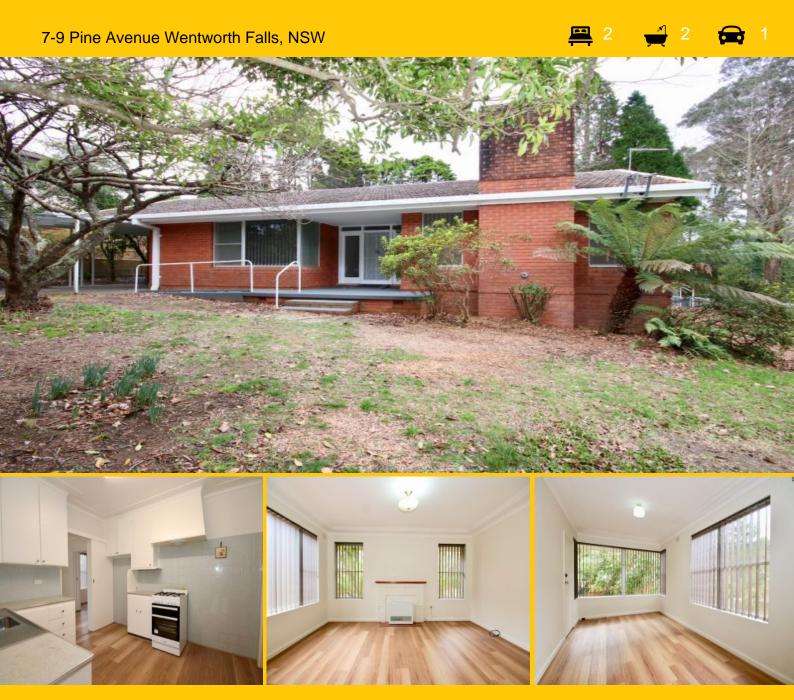

## CLASSIC BRICK HOME ON A LARGE LEVEL BLOCK

Privately positioned behind beautiful, matured trees in a quiet cul-de-sac across from the stunning Wentworth Falls Lake, this original double brick beauty is waiting for a new owner to enjoy.

With a large, completely level 1,037sqm block and a wide 27 metre frontage in a tranquil setting, this property provides endless possibilities for you to either move straight in, renovate, extend or build in a highly regarded street of the Blue Mountains.

Showcasing the charming original character of the home, features such as the high ceilings, ornate feature cornices and timber joinery have all been retained and are complimented by the neutral colour scheme and abundant natu