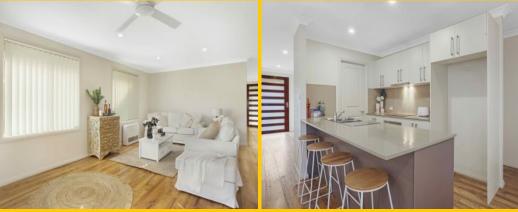

Upon entering the home through the large front door, you will be immediately impressed by the wide formal entrance, warm timber flooring, a neutral colour scheme and the lovely view straight down the hallway of the leafy outlook. With a beautiful sleek aesthetic and a thoughtful design, the open plan gourmet kitchen is perfect for those who love to cook and entertain. The walk-in pantry, abundance of cupboards and stainless-steel appliances are all complimented by the beautiful stone island