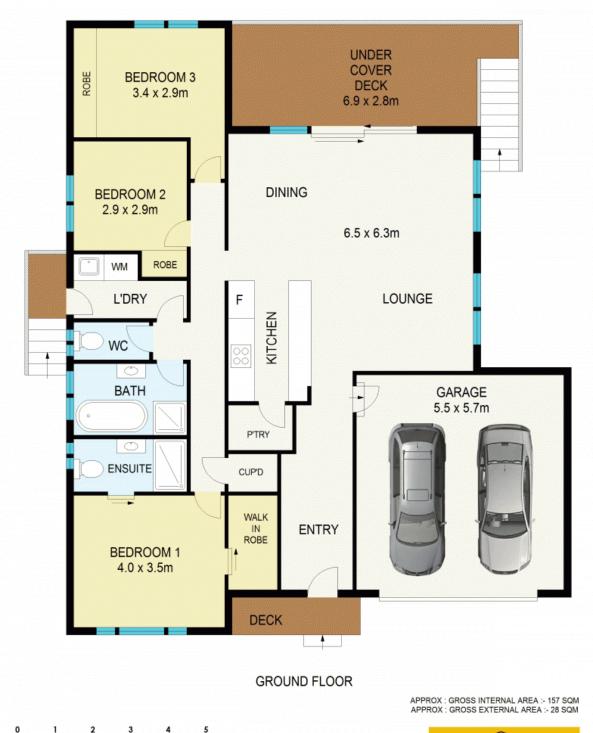

## MODERN HOME WITH A BEAUTIFUL LEAFY **OUTLOOK**

Situated in a great location amongst other quality homes, this fabulous brick residence is just 6 years young and provides excellent levels of comfort and convenience all within a considered single level layout. Seamlessly combining both classic and modern styles, the home is immediately impressive with its beautiful presentation and ticks all the boxes for today's busy lifestyle.

Upon entering the home through the large front door, you will be immediately impressed by the wide formal entrance, warm timber flooring, a neutral colour scheme and the lovely view straight down the hallway of the leafy outlook. With a beautiful sleek aesthetic and a thoughtful design, the open plan gourmet kitchen is perfect for those who love to cook and entertain. The walk-in pantry, abundance of cupboards and stainless-steel appliances are all complimented by the beautiful stone island