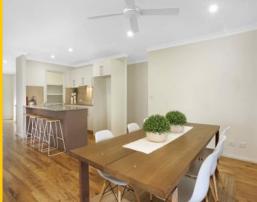

Upon entering the home through the large front door, you will be immediately impressed by the wide formal entrance, warm timber flooring, a neutral colour scheme and the lovely view straight down the hallway of the leafy outlook. With a beautiful sleek aesthetic and a thoughtful design, the open plan gourmet kitchen is perfect for those who love to cook and entertain. The walk-in pantry, abundance of cupboards and stainless-steel appliances are all complimented by the beautiful stone island