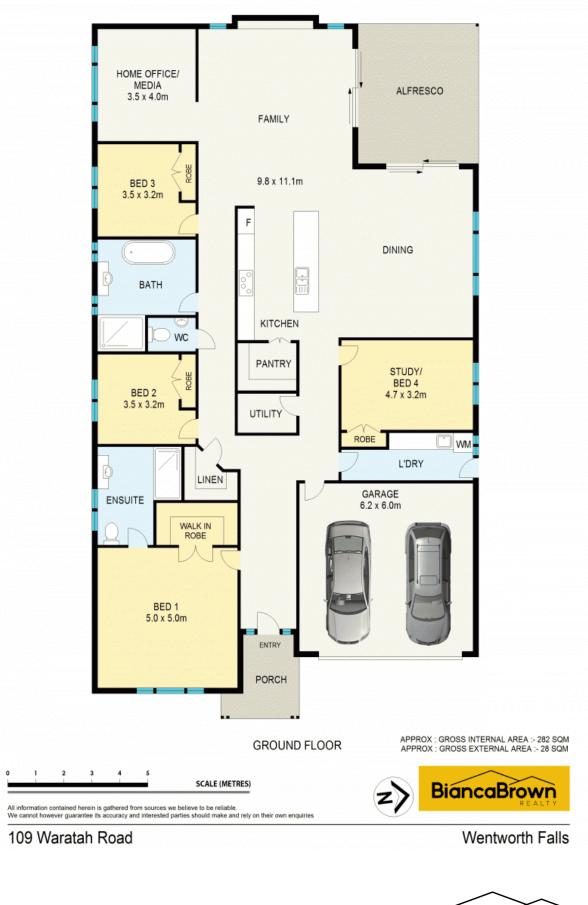

## LUXURY LEVEL LIVING ON 1,753m2

Privately positioned within a highly regarded pocket of Wentworth Falls by the Golf Course, this near-new residence of quality inclusions and timeless style provides luxurious living within a single level layout designed for the modern day lifestyle.??You will be immediately impressed upon entering the home with it's wide formal entrance, warm bamboo flooring and a neutral colour scheme.

Providing the perfect blend of functionality and style, the stunning open plan lounge and dining room features a gas log fireplace for cozy nights in and glass stacking doors opening the space out to the alfresco dining, allowing for effortless entertaining with family and friends all year-round.??Positioned perfectly in the home is the stylish open plan kitchen which enjoys quality inclusions such as stone bench tops, stainless steel appliances, a walk-in pantry, and a large island which i 
 Council Rates:
 \$704.00 p/q