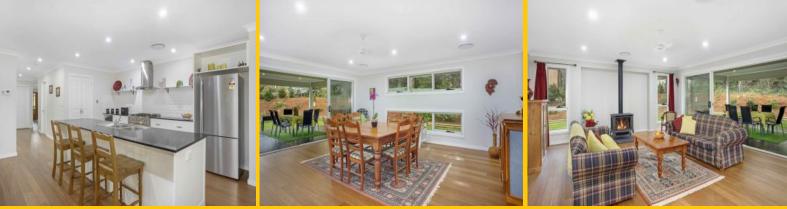

Providing the perfect blend of functionality and style, the stunning open plan lounge and dining room features a gas log fireplace for cozy nights in and glass stacking doors opening the space out to the alfresco dining, allowing for effortless entertaining with family and friends all year-round.??Positioned perfectly in the home is the stylish open plan kitchen which enjoys quality inclusions such as stone bench tops, stainless steel appliances, a walk-in pantry, and a large island which i 
 Council Rates:
 \$704.00 p/q