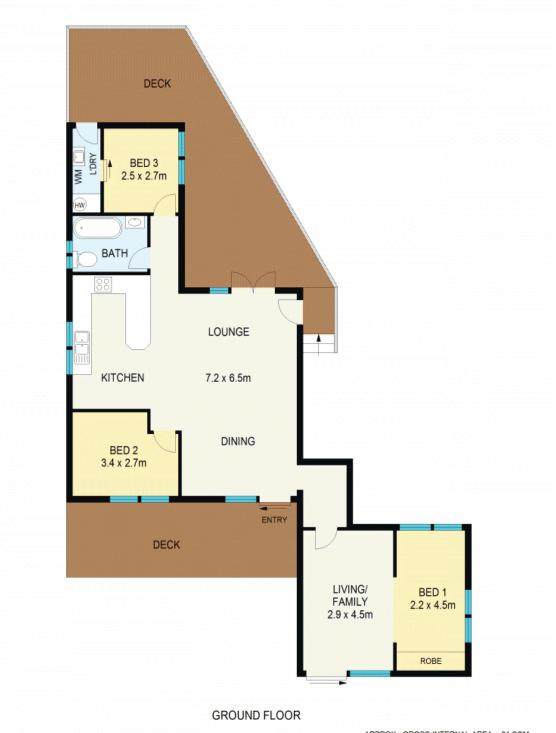

## **FABULOUS COTTAGE IN A GREAT LOCATION**

This fantastic cottage has been beautifully renovated throughout and provides a wonderful opportunity to secure a gorgeous low maintenance residence in a peaceful location. Positioned on an easy-care block of 448sqm, this north facing residence has easy, level access with off street parking and takes advantage of the beautiful leafy surroundings.

Council Rates: \$1,500.00/year (approx)

Water Rates: \$175.00 p/q

**Bianca Brown** 

0414 574 049

APPROX : GROSS INTERNAL AREA :- 91 SQM APPROX : GROSS EXTERNAL AREA :- 50 SQM

101 Henderson Road

Wentworth Falls