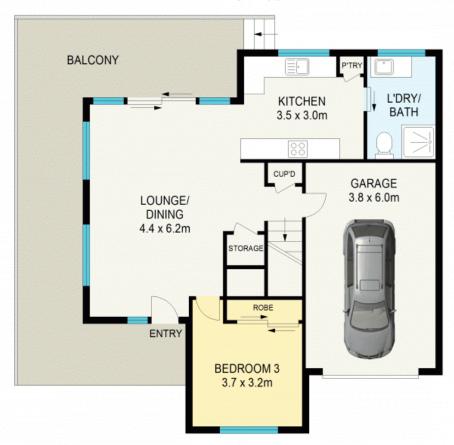

Council Rates: \$320.00 p/q Water Rates: \$175.00 p/q Strata Rates: \$950.00 p/q

**Bianca Brown** 

0414 574 049

FIRST FLOOR

**GROUND FLOOR** 

APPROX : GROSS INTERNAL AREA :- 135 SQM APPROX : GROSS EXTERNAL AREA :- 36 SQM