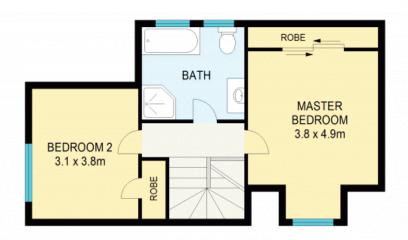

Council Rates: \$320.00 p/q Water Rates: \$175.00 p/q Strata Rates: \$950.00 p/q

**Bianca Brown** 

0414 574 049

FIRST FLOOR

**GROUND FLOOR** 

APPROX : GROSS INTERNAL AREA :- 135 SQM APPROX : GROSS EXTERNAL AREA :- 36 SQM