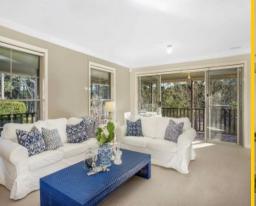

With beautiful interiors finished in a contemporary yet classic colour scheme and an abundance of natural light throughout, the home has generous proportions in every room so you won't be compromising on space for downsizing. Showcasing an expansive use of glass which takes in the leafy aspect, the fabulous open plan living and dining room seamlessly leads out through glass sliding doors to the fabulous wrap-around varandah, allowing for year-round entertaining with family and friends. Stone bench tops, stainless steel appliances, gas cooking and abundant preparation space all f