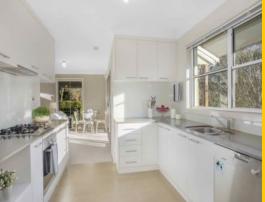

With beautiful interiors finished in a contemporary yet classic colour scheme and an abundance of natural light throughout, the home has generous proportions in every room so you won't be compromising on space for downsizing. Showcasing an expansive use of glass which takes in the leafy aspect, the fabulous open plan living and dining room seamlessly leads out through glass sliding doors to the fabulous wrap-around varandah, allowing for year-round entertaining with family and friends. Stone bench tops, stainless steel appliances, gas cooking and abundant preparation space all f