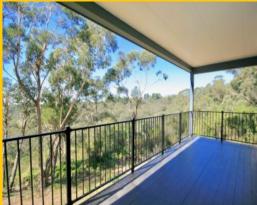

## Near New Home on 2883m2

Enjoying a sunny east-facing aspect, this immaculate family home boasts a terrific floor plan design that takes full advantage of the rear deck area. The interior is bright and contemporary, featuring an open plan living area and modern kitchen with stainless steel appliances and a washing machine in the laundry. The upper-level master bedroom incorporates ensuite and built in robe.