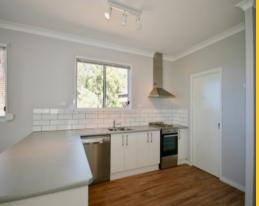

## Near New Home on 2883m2

Enjoying a sunny east-facing aspect, this immaculate family home boasts a terrific floor plan design that takes full advantage of the rear deck area. The interior is bright and contemporary, featuring an open plan living area and modern kitchen with stainless steel appliances and a washing machine in the laundry. The upper-level master bedroom incorporates ensuite and built in robe.