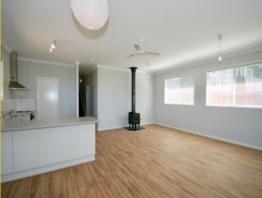

## Near New Home on 2883m2

Enjoying a sunny east-facing aspect, this immaculate family home boasts a terrific floor plan design that takes full advantage of the rear deck area. The interior is bright and contemporary, featuring an open plan living area and modern kitchen with stainless steel appliances and a washing machine in the laundry. The upper-level master bedroom incorporates ensuite and built in robe.

- ? Three double bedrooms, with built-in wardrobes
- ? Slow combustion fireplace plus air conditioning
- ? Close to local schools, golf course, trains & shops

Council Rates: \$1,900.00/year (approx)

Water Rates: \$175.00 p/q