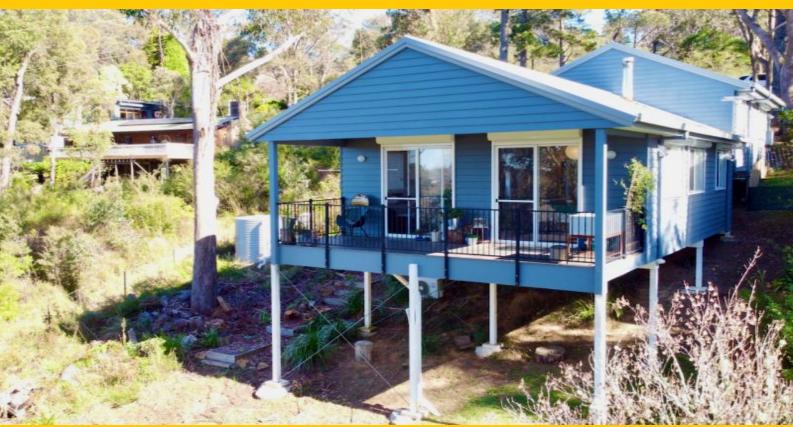

## Near New Home on 2883m2

Enjoying a sunny east-facing aspect, this immaculate family home boasts a terrific floor plan design that takes full advantage of the rear deck area. The interior is bright and contemporary, featuring an open plan living area and modern kitchen with stainless steel appliances and a washing machine in the laundry. The upper-level master bedroom incorporates ensuite and built in robe.

- ? Three double bedrooms, with built-in wardrobes
- ? Slow combustion fireplace plus air conditioning
- ? Close to local schools, golf course, trains & shops

Council Rates: \$1,900.00/year (approx)

Water Rates: \$175.00 p/q