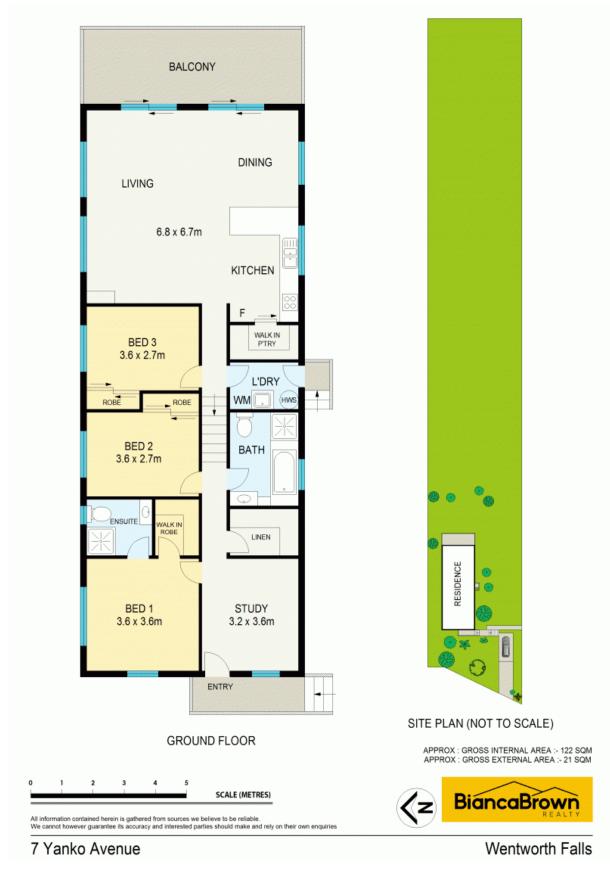

## Near New Home on 2883m2

Enjoying a sunny east-facing aspect, this immaculate family home boasts a terrific floor plan design that takes full advantage of the rear deck area. The interior is bright and contemporary, featuring an open plan living area and modern kitchen with stainless steel appliances and a washing machine in the laundry. The upper-level master bedroom incorporates ensuite and built in robe.

- ? Three double bedrooms, with built-in wardrobes
- ? Slow combustion fireplace plus air conditioning
- ? Close to local schools, golf course, trains & shops

Council Rates: \$1,900.00/year (approx)

Water Rates: \$175.00 p/q