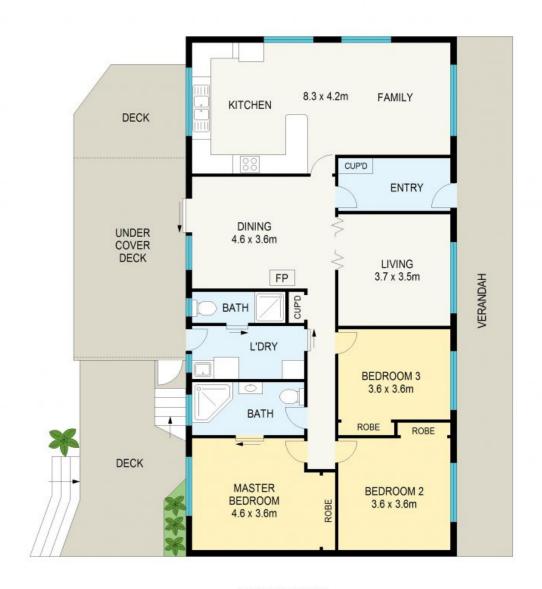

## BEAUTIFUL **HOME** WITH MOUNTAINS CHARACTER

**CHARMING** 

There are three bedrooms in total, all featuring built-in wardrobes and the master bedroom is an impressive size. The main family bathroom has a classic style and provides a versatile two-way layout plus there is a second bathroom and a good size internal laundry which leads out to the deck.

With a great land size of approximately 858sqm and positioned just a short drive to the restaurants, shops, schools, transport and the beautiful Lake of Wentworth Falls, this stunning property provides an excellent opportunit

**Neil Brown** 

0414 865 838

**GROUND FLOOR** 

APPROX : GROSS INTERNAL AREA :- 135 SQM APPROX : GROSS EXTERNAL AREA :- 85 SQM

19 Tableland Road Wentworth Falls