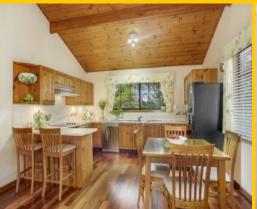

## BEAUTIFUL **HOME** WITH MOUNTAINS CHARACTER

**CHARMING** 

There are three bedrooms in total, all featuring built-in wardrobes and the master bedroom is an impressive size. The main family bathroom has a classic style and provides a versatile two-way layout plus there is a second bathroom and a good size internal laundry which leads out to the deck.