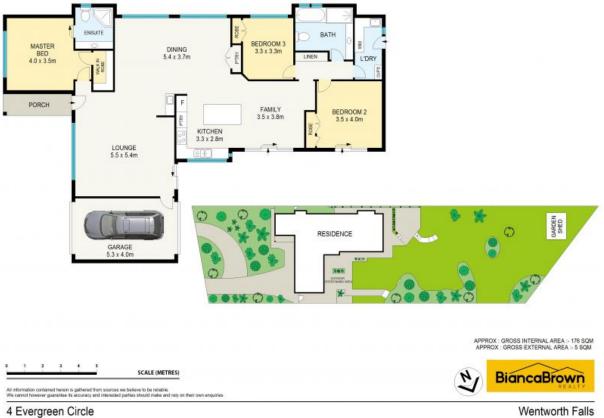

Positioned at the front of the home with a garden view, the master bedroom features walk-in wardrobes and a gorgeous ensuite, while at the back of the home the two remaining bedrooms both feature built-in wardrobes and are conveniently positioned next to the stunning family bathroom which is finished in a timeless, modern style. Plantation shutters, engineered Oak flooring, ducted air, single garage with automatic opener and a garden shed are just some of the additional inclusions this high