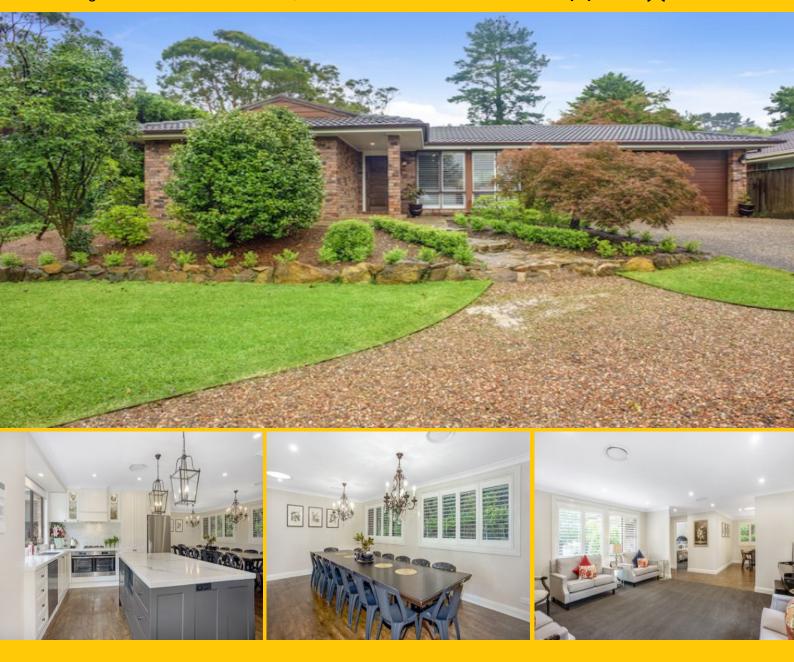

## **Executive Residence**

Situated in one of the most picture perfect streets by the golf course and just metres to the green, this immaculate home has been beautifully updated with style and elegance amongst gorgeous established gardens on a great 1,281sqm of land.

Positioned at the front of the home with a garden view, the master bedroom features walk-in wardrobes and a gorgeous ensuite, while at the back of the home the two remaining bedrooms both feature built-in wardrobes and are conveniently positioned next to the stunning family bathroom which is finished in a timeless, modern style. Plantation shutters, engineered Oak flooring, ducted air, single garage with automatic opener and a garden shed are just some of the additional inclusions this high