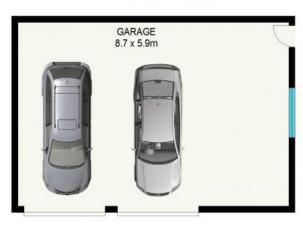

**Neil Brown** 

0414 865 838

**GROUND FLOOR** 

APPROX : GROSS INTERNAL AREA :- 106 SQM APPROX : GROSS EXTERNAL AREA :- 54 SQM

153 Blaxland Road Wentworth Falls