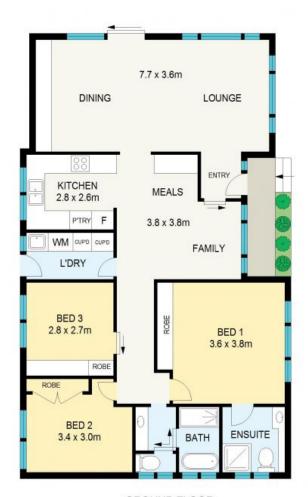

There are three bedrooms in total, with the good-sized master bedroom featuring an en-suite and built-in wardrobes plus two additional bedrooms both featuring built-in wardrobes. The main bathroom provides a versatile layout which is perfect for busy households and guests, plus there is a good size internal laundr

**Neil Brown** 

0414 865 838

**GROUND FLOOR** 

APPROX : GROSS INTERNAL AREA :- 106 SQM APPROX : GROSS EXTERNAL AREA :- 54 SQM

153 Blaxland Road Wentworth Falls