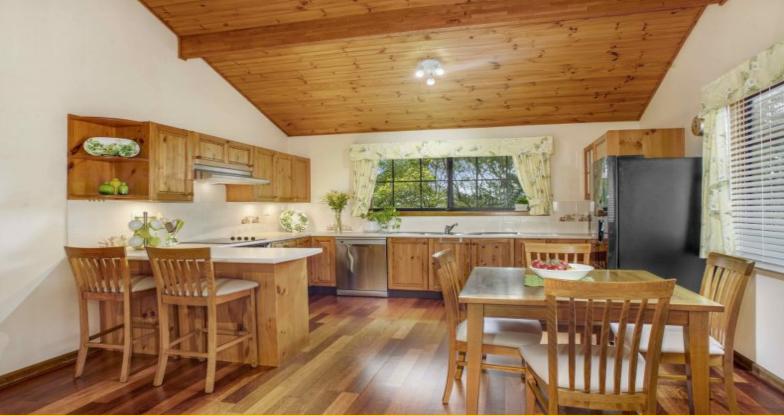

## BEAUTIFUL HOME V MOUNTAINS CHARACTER WITH

**CHARMING** 

There are three bedrooms in total, all featuring built-in wardrobes and the master bedroom is an impressive size. The main family bathroom has a classic style and provides a versatile two-way layout plus there is a second bathroom and a good size internal laundry which leads out to the deck.