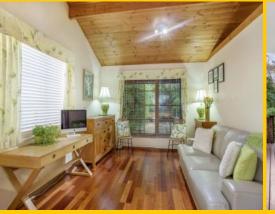

## BEAUTIFUL HOME V MOUNTAINS CHARACTER WITH

**CHARMING** 

There are three bedrooms in total, all featuring built-in wardrobes and the master bedroom is an impressive size. The main family bathroom has a classic style and provides a versatile two-way layout plus there is a second bathroom and a good size internal laundry which leads out to the deck.