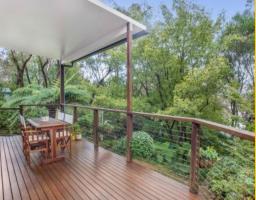

## BEAUTIFUL HOME V MOUNTAINS CHARACTER WITH

**CHARMING** 

There are three bedrooms in total, all featuring built-in wardrobes and the master bedroom is an impressive size. The main family bathroom has a classic style and provides a versatile two-way layout plus there is a second bathroom and a good size internal laundry which leads out to the deck.