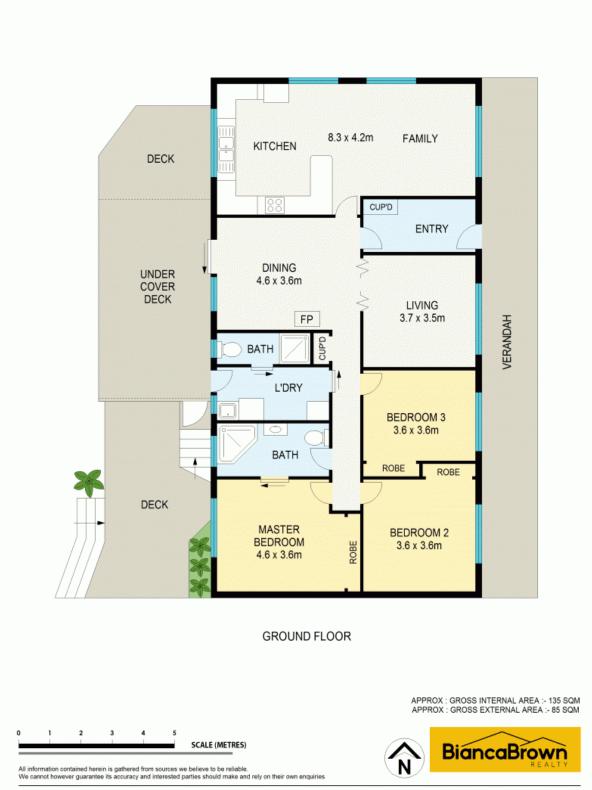

## BEAUTIFUL HOME V MOUNTAINS CHARACTER WITH

**CHARMING** 

There are three bedrooms in total, all featuring built-in wardrobes and the master bedroom is an impressive size. The main family bathroom has a classic style and provides a versatile two-way layout plus there is a second bathroom and a good size internal laundry which leads out to the deck.

With a great land size of approximately 858sqm and positioned just a short drive to the restaurants, shops, schools, transport and the beautiful Lake of Wentworth Falls, this stunning property provides an excellent opportunit