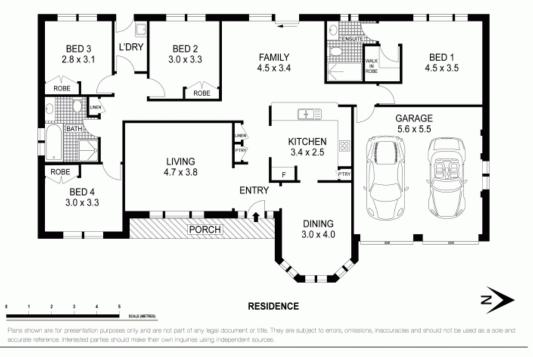

23 Sandbox Road Wentworth Falls, NSW

## NEAR NEW HOME ON A LEVEL BLOCK!

Positioned on a large parcel of level land (1261.03m2) in a premier mountains location, this beautifully rendered, 5 year old brick home is flawlessly presented and of the highest quality finish. Low maintenance lawn areas provide lots of scope for garden ideas, and the bright and sunny outlook is framed in every window.