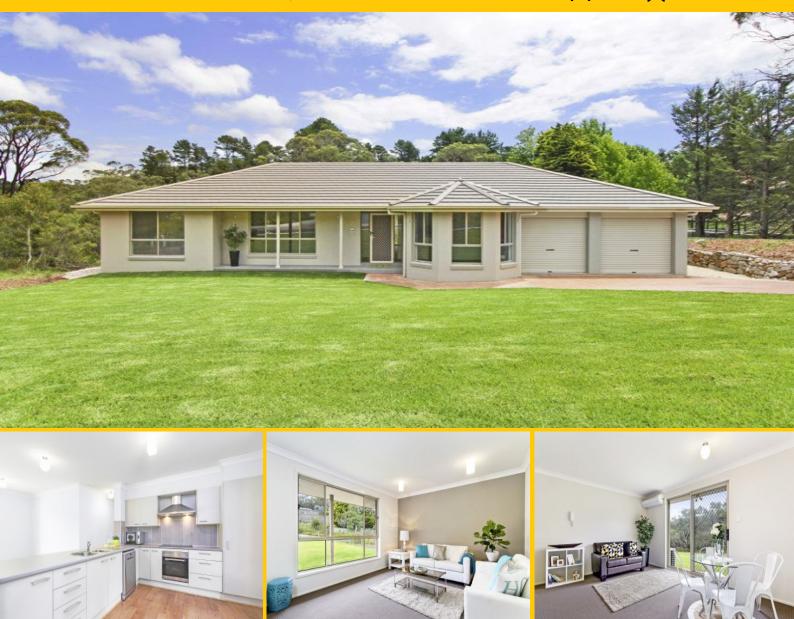

23 Sandbox Road Wentworth Falls, NSW

## NEAR NEW HOME ON A LEVEL BLOCK!

Positioned on a large parcel of level land (1261.03m2) in a premier mountains location, this beautifully rendered, 5 year old brick home is flawlessly presented and of the highest quality finish. Low maintenance lawn areas provide lots of scope for garden ideas, and the bright and sunny outlook is framed in every window.