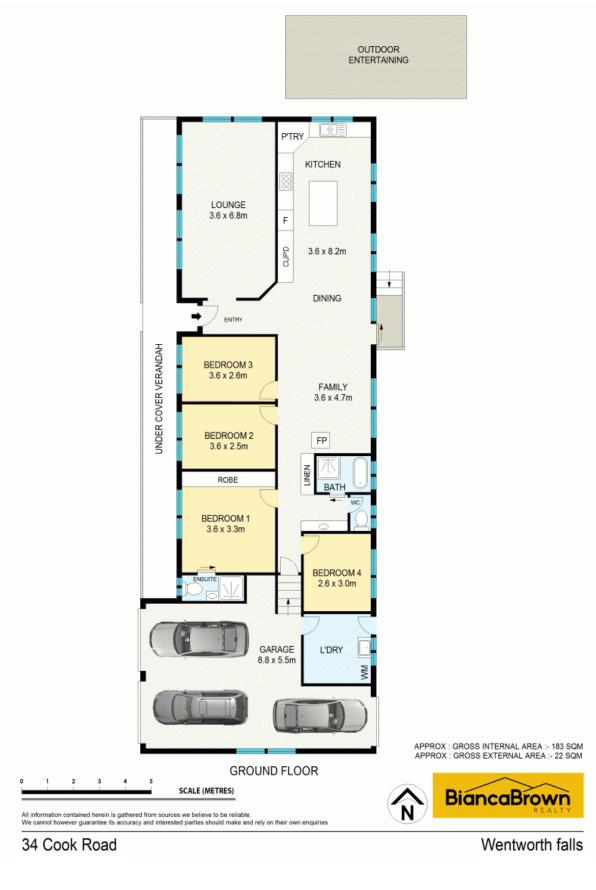

## 34 Cook Road Wentworth Falls, NSW

## STUNNING HOME ON A LARGE CORNER BLOCK

Perfectly positioned behind charming established hedging and trees on a fabulous corner block of 1,330sqm, this beautiful single level home is ready for you to simply move into and enjoy. With an impressively wide frontage and a modern yet classic style with it's neutral colour scheme and long front verandah, this home is sure to impress even the most fussy buyer.