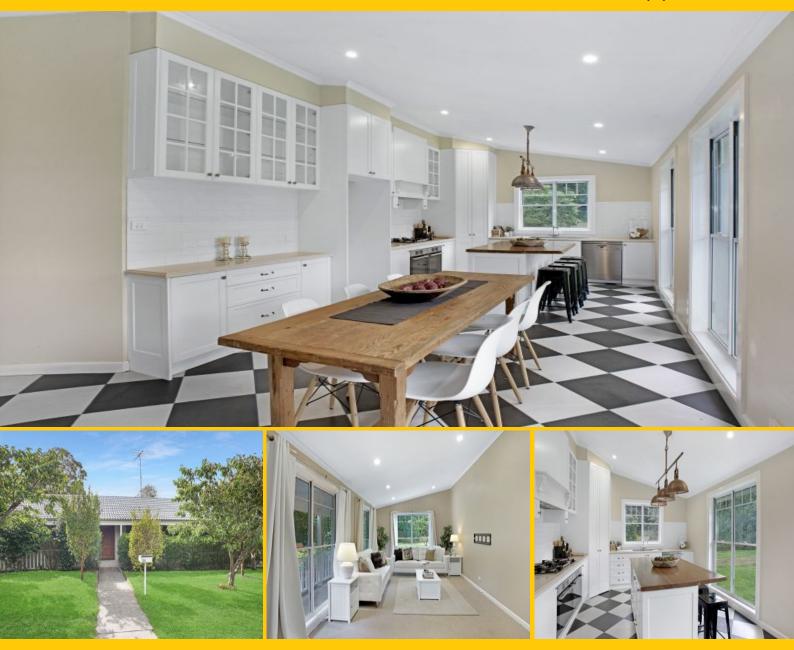

## STUNNING HOME ON A LARGE CORNER BLOCK

Perfectly positioned behind charming established hedging and trees on a fabulous corner block of 1,330sqm, this beautiful single level home is ready for you to simply move into and enjoy. With an impressively wide frontage and a modern yet classic style with it's neutral colour scheme and long front verandah, this home is sure to impress even the most fussy buyer.

Upon entry you'll instantly feel at home with high ceilings, abundant natural light and a gorgeous neutral colour palette which allows you to easily incorporate your own style. Capturing the northern light and looking out over the charming garden and verandah, the formal lounge room is ideally located off the entrance and features lovely carpeting, an already installed wall mounted tv bracket to get ready for movie nights in and a gas bayonet for heating. Perfect for families and those who Council Rates: \$175.00 p/q Water Rates: \$2,200.00/year (approx)