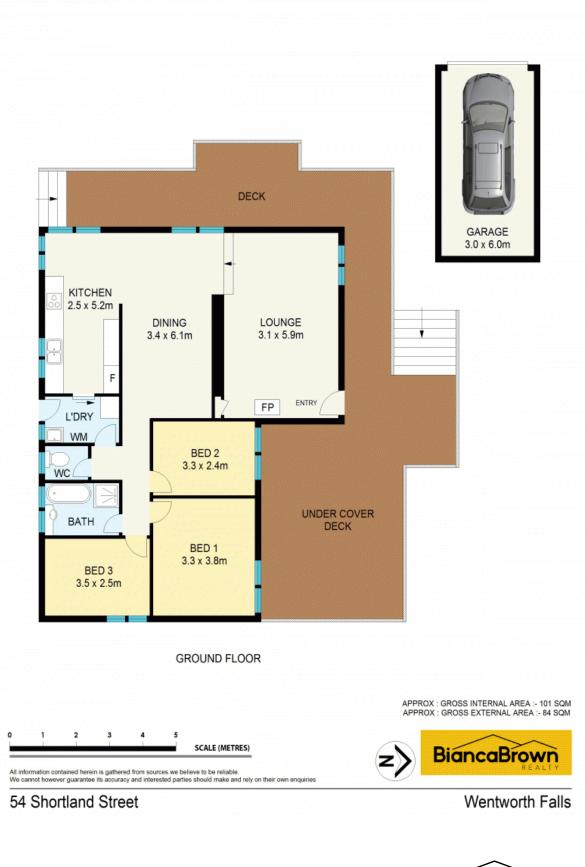

## BRICK HOME WITH BEAUTIFUL LEAFY OUTLOOK

Ideally located at the rear of the home are three bedrooms in total, all with their own unique aspect and are serviced by a refreshed family bathroom with a separate toilet, providing a great layout for busy households and guests, plus there is a good size internal laundry leading out to the backyard.

Outside, the expansive wrap around deck is perfect for entertaining in all seasons with a large covered portion plus multiple areas where you can relax and enjoy the sunshine. Other features you and your family will enjoy include a single lock up garage, established areas for a veggie patch and room for the kids t