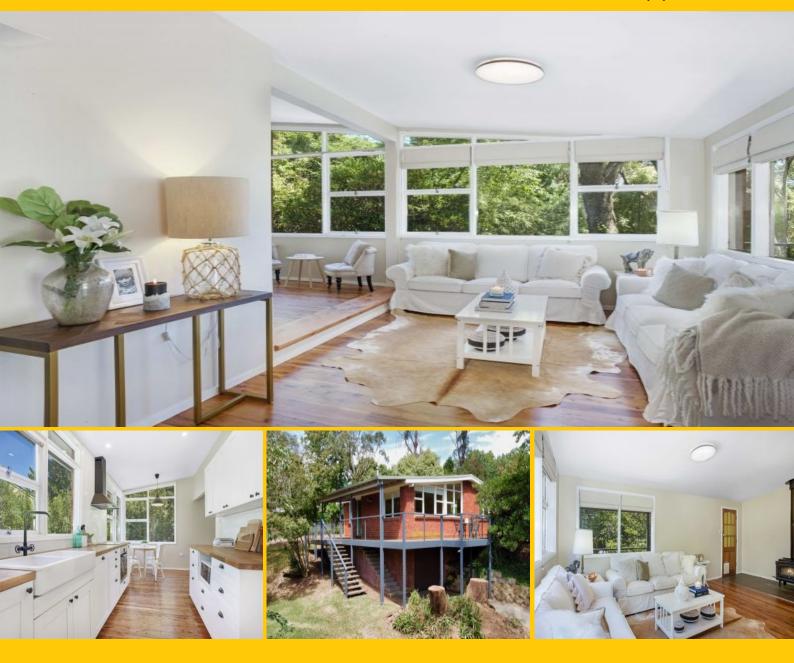

## BRICK HOME WITH BEAUTIFUL LEAFY OUTLOOK

Ideally located at the rear of the home are three bedrooms in total, all with their own unique aspect and are serviced by a refreshed family bathroom with a separate toilet, providing a great layout for busy households and guests, plus there is a good size internal laundry leading out to the backyard.

Outside, the expansive wrap around deck is perfect for entertaining in all seasons with a large covered portion plus multiple areas where you can relax and enjoy the sunshine. Other features you and your family will enjoy include a single lock up garage, established areas for a veggie patch and room for the kids t