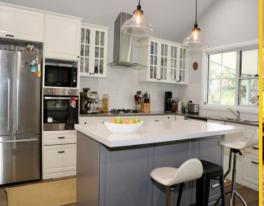

The interior features an open plan kitchen, dining & living rooms all with views of the gardens and access out to the entertainment area. The stylish kitchen boasts gas cooking, breakfast bar, walk in pantry and stone bench tops.