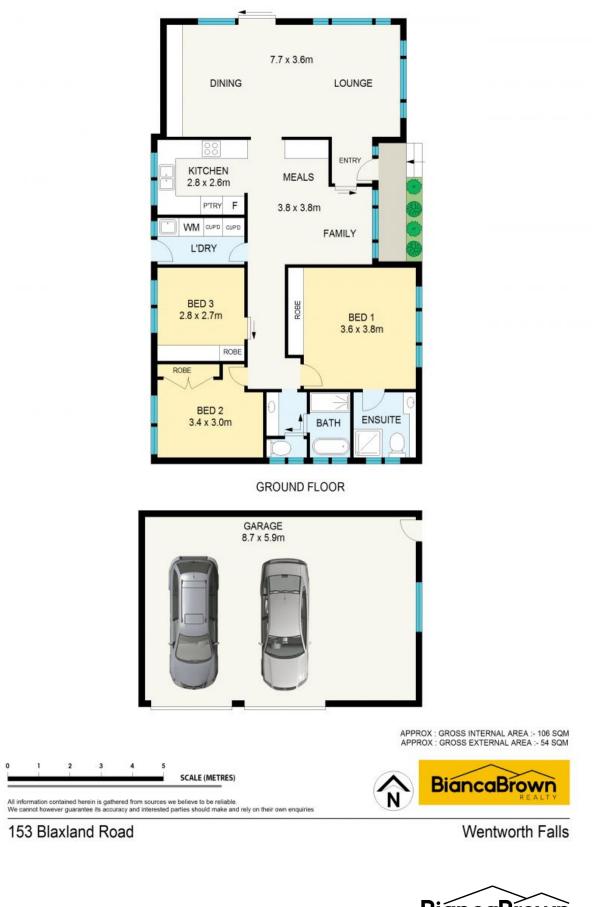

## GREAT OPPORTUNITY IN A GREAT LOCATION

Privately positioned in a fabulous area of Wentworth Falls, this comfortable and well-maintained brick home is ready to move into with beautiful surroundings, including stunning views to the Grose Valley. A well thought-out floorplan, neutral colour scheme and expansive use of glass all work together to create a feeling of light and space throughout, whilst also providing a blank canvas to easily incorporate your own design ideas.

Soaking up the morning light with an east facing aspect, the open family room and meals area is ideally located off the formal entrance and connects seamlessly with the white kitchen, featuring plenty of cupboard and benchtop space, a gas cook top and a tall pantry. Perfectly positioned at the rear of the home wit Council Rates: \$2,840.00/year (approx) Water Rates: \$175.00 p/q