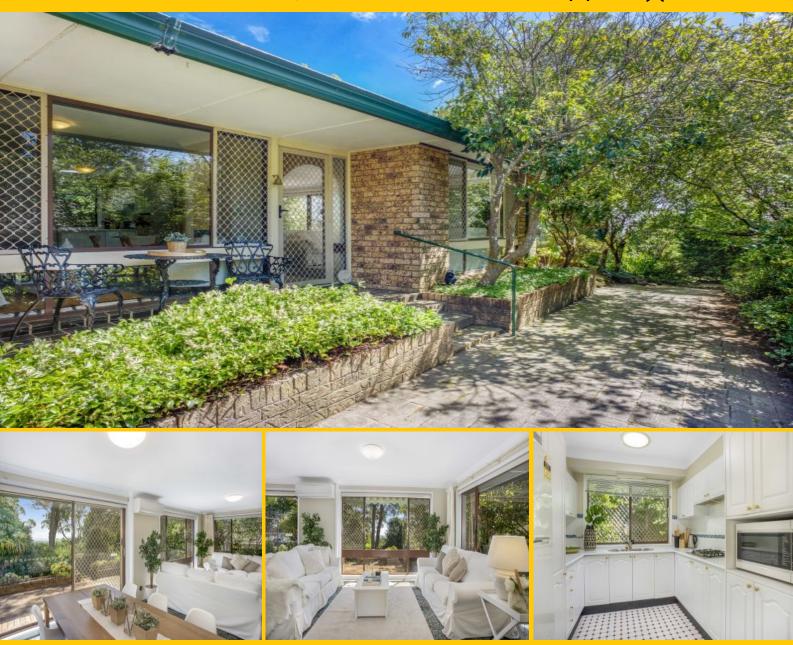

## GREAT OPPORTUNITY IN A GREAT LOCATION

Privately positioned in a fabulous area of Wentworth Falls, this comfortable and well-maintained brick home is ready to move into with beautiful surroundings, including stunning views to the Grose Valley. A well thought-out floorplan, neutral colour scheme and expansive use of glass all work together to create a feeling of light and space throughout, whilst also providing a blank canvas to easily incorporate your own design ideas.

Soaking up the morning light with an east facing aspect, the open family room and meals area is ideally located off the formal entrance and connects seamlessly with the white kitchen, featuring plenty of cupboard and benchtop space, a gas cook top and a tall pantry. Perfectly positioned at the rear of the home wit Council Rates: \$2,840.00/year (approx) Water Rates: \$175.00 p/q