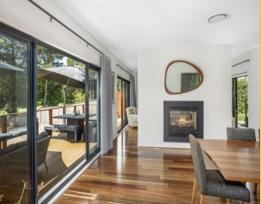

Upon entering the home through the large front door, you will be immediately impressed by the wide formal entrance, beautiful spotted gum flooring, a crisp white colour scheme and the wonderful view straight down the hallway through to the golf course. With grand proportions, a stunning sleek aesthetic and a thoughtful design, the open plan gourmet kitchen is perfect for those who love to cook and entertain. The two-way butler's pantry, abundant cabinetry and quality stainless steel appliances are all complimented by the breathtakingly beautiful and expansive Caesarstone island, which provides effortless entertaining with family and friends. Seamlessly connecting wit