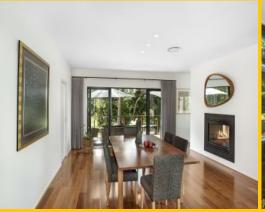

Upon entering the home through the large front door, you will be immediately impressed by the wide formal entrance, beautiful spotted gum flooring, a crisp white colour scheme and the wonderful view straight down the hallway through to the golf course. With grand proportions, a stunning sleek aesthetic and a thoughtful design, the open plan gourmet kitchen is perfect for those who love to cook and entertain. The two-way butler's pantry, abundant cabinetry and quality stainless steel appliances are all complimented by the breathtakingly beautiful and expansive Caesarstone island, which provides effortless entertaining with family and friends. Seamlessly connecting wit