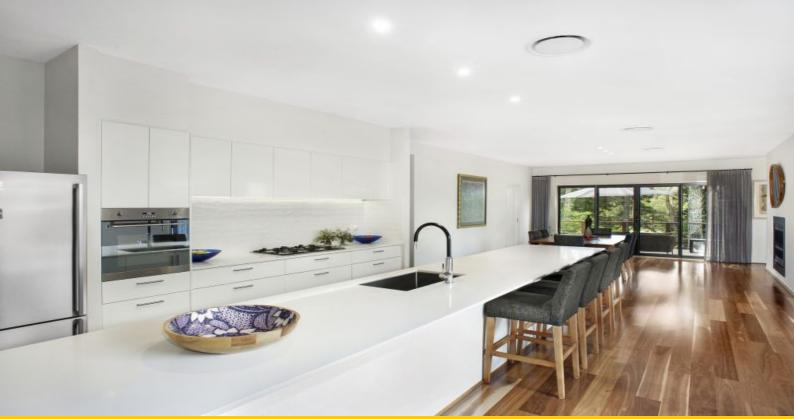

Upon entering the home through the large front door, you will be immediately impressed by the wide formal entrance, beautiful spotted gum flooring, a crisp white colour scheme and the wonderful view straight down the hallway through to the golf course. With grand proportions, a stunning sleek aesthetic and a thoughtful design, the open plan gourmet kitchen is perfect for those who love to cook and entertain. The two-way butler's pantry, abundant cabinetry and quality stainless steel appliances are all complimented by the breathtakingly beautiful and expansive Caesarstone island, which provides effortless entertaining with family and friends. Seamlessly connecting wit