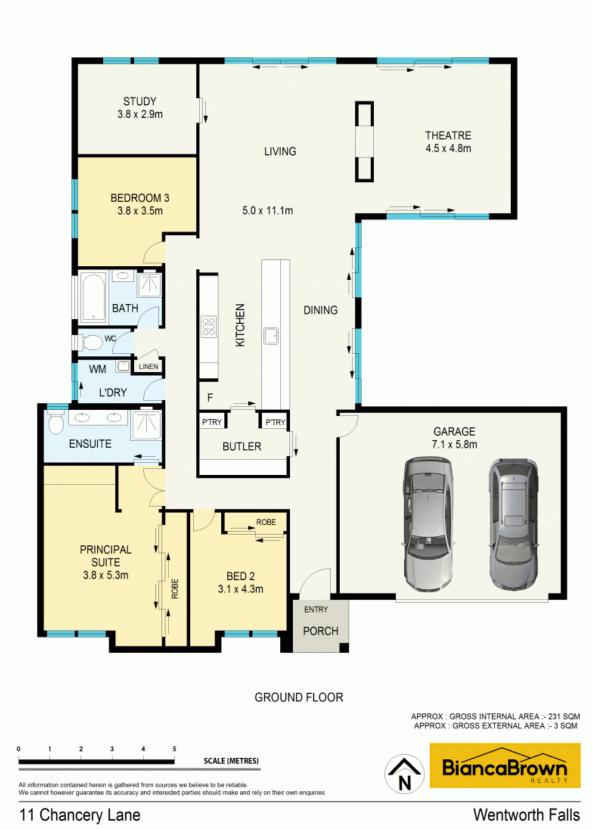

## 11 Chancery Lane Wentworth Falls, NSW

## **GOLF COURSE MASTERPIECE**

Showcasing clean modern lines, beautiful high-end materials and luxury appointments, this stunning residence on 1,245sqm of land is situated on the golf course, in one of the most sought-after locations of the Blue Mountains? Chancery Lane.

Upon entering the home through the large front door, you will be immediately impressed by the wide formal entrance, beautiful spotted gum flooring, a crisp white colour scheme and the wonderful view straight down the hallway through to the golf course. With grand proportions, a stunning sleek aesthetic and a thoughtful design, the open plan gourmet kitchen is perfect for those who love to cook and entertain. The two-way butler's pantry, abundant cabinetry and quality stainless steel appliances are all complimented by the breathtakingly beautiful and expansive Caesarstone island, which provides effortless entertaining with family and friends. Seamlessly connecting wit