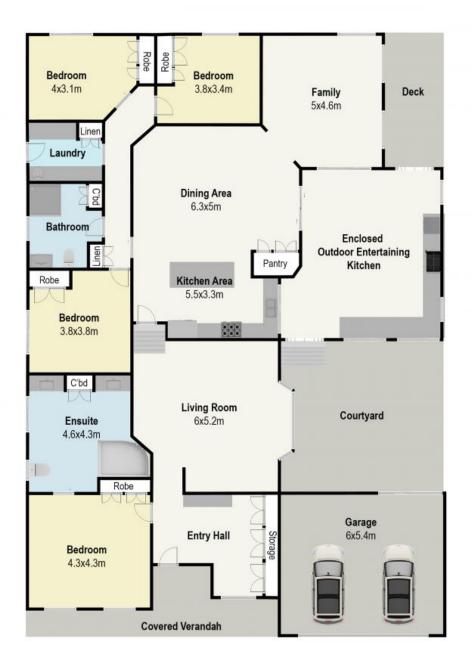

## THE ULTIMATE MODERN DAY HOME

Situated in one of the most beautiful, leafy pockets of Katoomba just moments to the extraordinary views of the Megalong Valley, this immaculate home of grand proportions has been finished to the highest standard and is nestled amongst gorgeous established gardens on generous land of 1,090sqm.

With an elegantly timeless exterior design and stunning interiors which are finished in a contemporary style to the finest detail, this is a home everyone will fall in love with the moment they walk through the front door. Cleverly designed with modern day living and practicality in mind, the formal entrance hall with bespoke cabinetry and a beautiful quartz stone wall also provides the option for a tranquil work from home space or even a home gallery to showcase pieces you've collected over the years, looking out over the lovely front garden. Looking out over the side courtyard Council Rates: \$1,788.00/year (approx) Water Rates: \$175.00 p/q