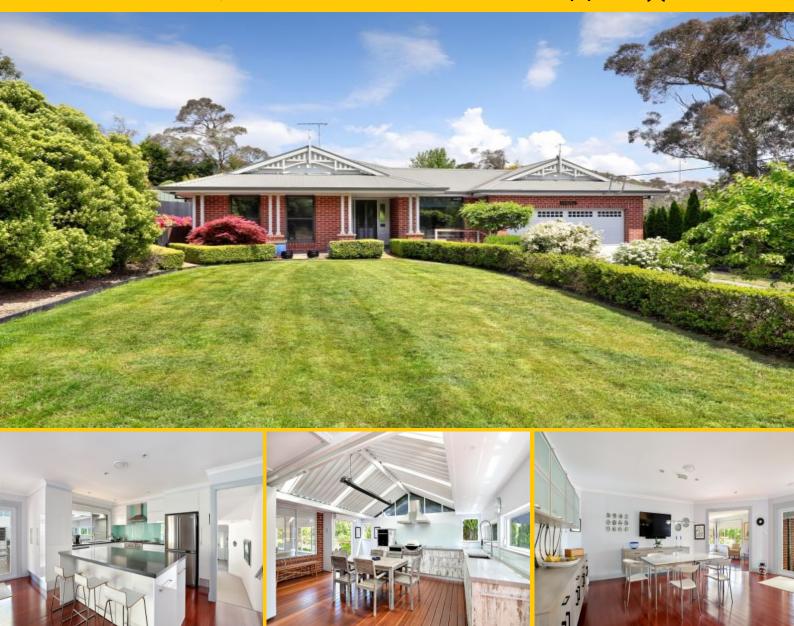

## THE ULTIMATE MODERN DAY HOME

Situated in one of the most beautiful, leafy pockets of Katoomba just moments to the extraordinary views of the Megalong Valley, this immaculate home of grand proportions has been finished to the highest standard and is nestled amongst gorgeous established gardens on generous land of 1,090sqm.

With an elegantly timeless exterior design and stunning interiors which are finished in a contemporary style to the finest detail, this is a home everyone will fall in love with the moment they walk through the front door. Cleverly designed with modern day living and practicality in mind, the formal entrance hall with bespoke cabinetry and a beautiful quartz stone wall also provides the option for a tranquil work from home space or even a home gallery to showcase pieces you've collected over the years, looking out over the lovely front garden. Looking out over the side courtyard Council Rates: \$1,788.00/year (approx) Water Rates: \$175.00 p/q