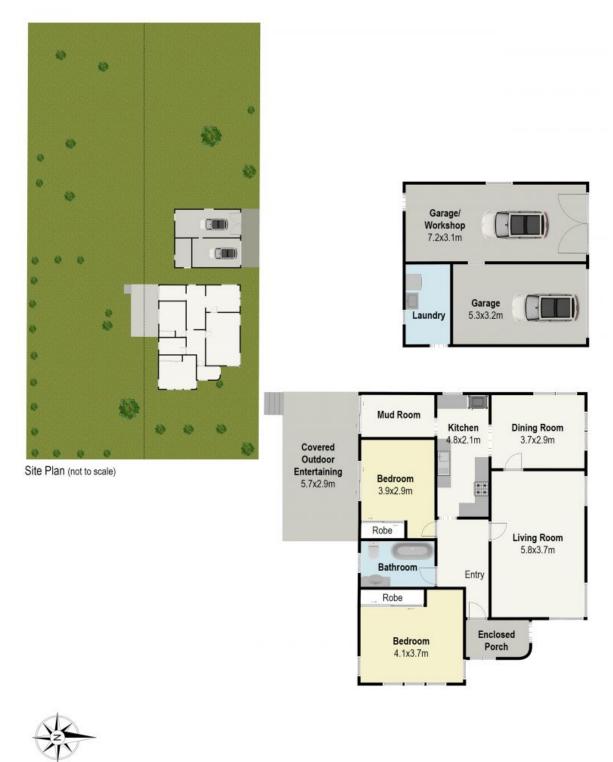

Sited on not one?but 2 level 581sm blocks? this has so many possibilities!

Totallling 1,162m2, the property is zoned R2 low density residential which allows a multitude of uses (STCA).

-Set o

Council Rates: \$3,007.00/year (approx) Water Rates: \$175.00 p/q