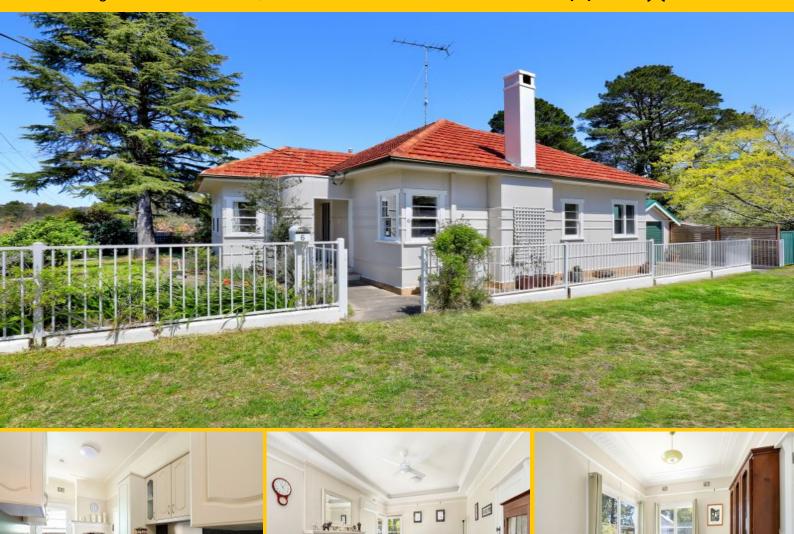

## ART DECO ON 2 TITLES

Free Pest & Building report available for interested buyers.

A timeless Art Deco design, great proportions throughout and a fantastic location only 600m from the gorgeous village of Blackheath make this property an exceptionally rare offering.

Sited on not one?but 2 level 581sm blocks? this has so many possibilities!

Totallling 1,162m2, the property is zoned R2 low density residential which allows a multitude of uses (STCA).

-Set o

Council Rates: \$3,007.00/year (approx) Water Rates: \$175.00 p/q