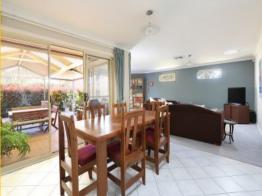

Combining classic and contemporary styles, the interiors of the home are finished in a neutral colour palette which is complimented by the expansive use of glass throughout, all working together to create a feeling of light and space. The formal lounge and dining rooms at the front of the home are filled with natural light and enjoy lovely garden aspects. The open plan kitchen is perfectly positioned as the central hub of the home, connecting seamlessly with both the formal and informal living spaces and features a raised oven, dishwasher, a breakfast bar plus plenty of preparat Council Rates: \$1,864.00/year (approx)