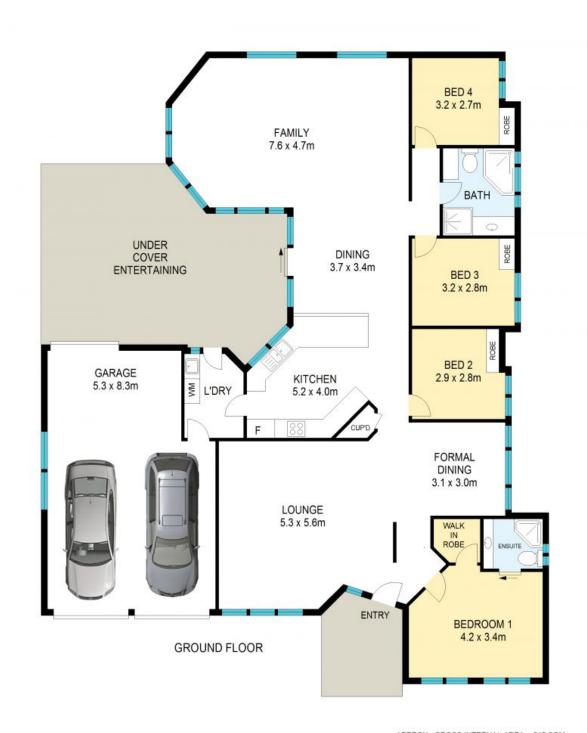

## FAMILY LIVING AT IT'S ABSOLUTE BEST

With an elevated position on the high side of the street amongst beautiful established gardens, this fabulous brick residence is the perfect family home. Providing excellent levels of space, comfort and convenience throughout, the single level layout of this home has been thoughtfully designed for modern day living.

Combining classic and contemporary styles, the interiors of the home are finished in a neutral colour palette which is complimented by the expansive use of glass throughout, all working together to create a feeling of light and space. The formal lounge and dining rooms at the front of the home are filled with natural light and enjoy lovely garden aspects. The open plan kitchen is perfectly positioned as the central hub of the home, connecting seamlessly with both the formal and informal living spaces and features a raised oven, dishwasher, a breakfast bar plus plenty of preparat Council Rates: \$1,864.00/year (approx)