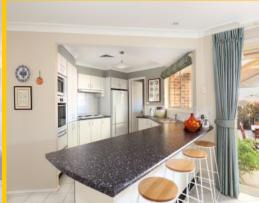

Combining classic and contemporary styles, the interiors of the home are finished in a neutral colour palette which is complimented by the expansive use of glass throughout, all working together to create a feeling of light and space. The formal lounge and dining rooms at the front of the home are filled with natural light and enjoy lovely garden aspects. The open plan kitchen is perfectly positioned as the central hub of the home, connecting seamlessly with both the formal and informal living spaces and features a raised oven, dishwasher, a breakfast bar plus plenty of preparat Council Rates: \$1,864.00/year (approx)