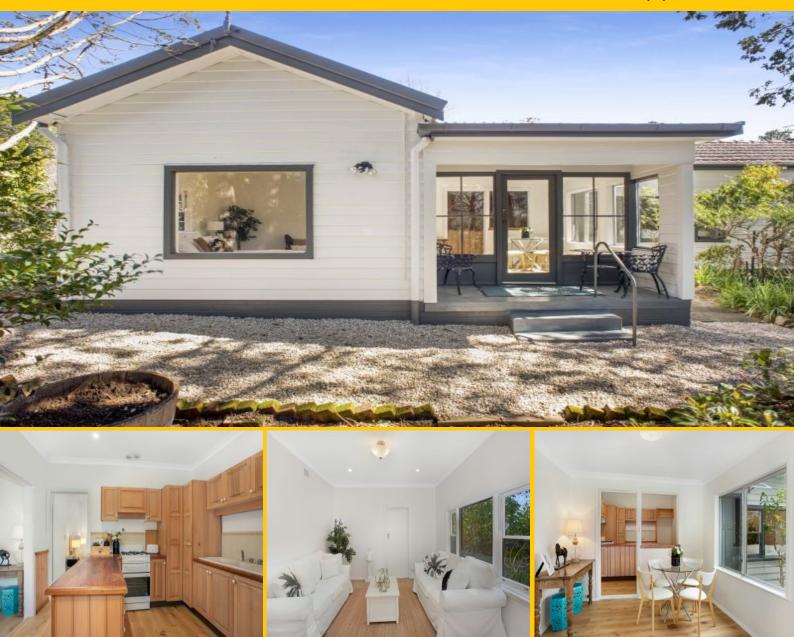

## **CONVENIENT MOUNTAIN COTTAGE**

Conveniently located within easy reach of the village, this two bedroom mountain cottage has been updated throughout and would make a terrific first home, investment property or a weekender to escape the hustle and bustle of the city on 769.9sqm of land.

The two great sized bedrooms feature brand new carpeting and are serviced by an updated bathroom while an internal laundry, single garage with storage space and an outdoor entertaining area complete this lovely package.

Ideally located approximately 900 metres to the Wentworth Falls village which includes great eateries, shops and the city train, as wel

Council Rates:\$3,000.00/year (approx)Water Rates:\$175.00 p/q

Bianca Brown 0414 574 049