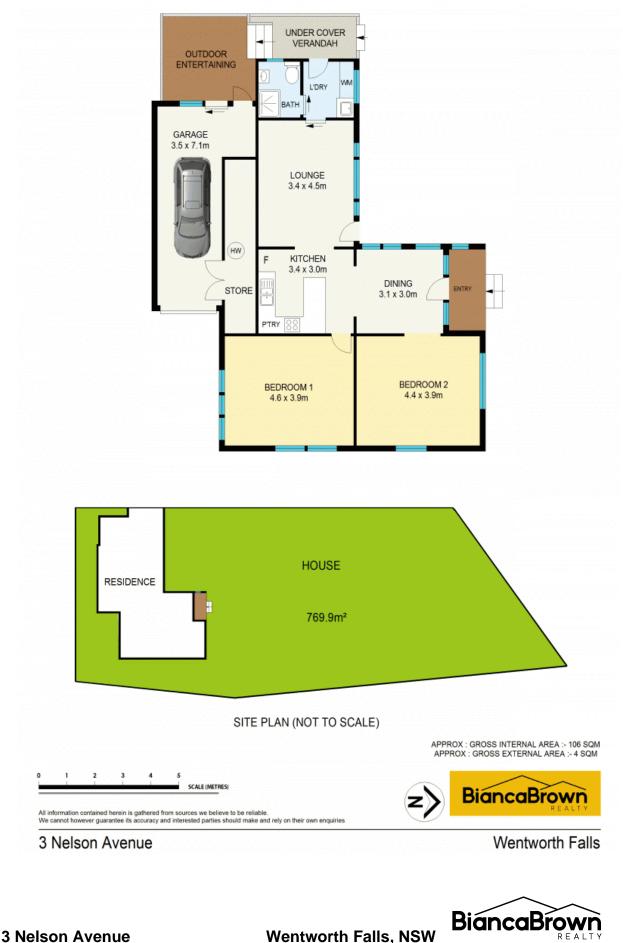

## **CONVENIENT MOUNTAIN COTTAGE**

Conveniently located within easy reach of the village, this two bedroom mountain cottage has been updated throughout and would make a terrific first home, investment property or a weekender to escape the hustle and bustle of the city on 769.9sqm of land.

The two great sized bedrooms feature brand new carpeting and are serviced by an updated bathroom while an internal laundry, single garage with storage space and an outdoor entertaining area complete this lovely package.