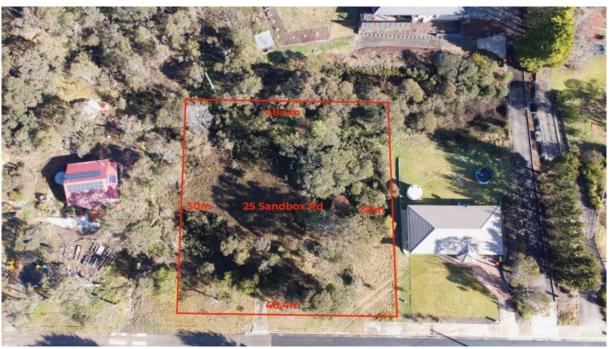

## LARGE & LEVEL - 48.4m FRONTAGE

We are pleased to offer this prime parcel of land with the perfect platform to build your dream home. The land gives you an abundance of options regarding the style and designs you could possibly use to transform this virgin piece of Australia into something quite special. This private oasis is an almost level block and would work amazingly with a single or multi-level design. Blocks of this size, 2353m2, rarely come onto the market so you will need to move quickly.

Approximate block dimensions are: Frontage: 48.4m L/H Side: 50m R/H Side: 50m

The land has full access to utiliti

Council Rates:\$2,300.00/year (approx)Water Rates:\$175.00 p/q

Bianca Brown 0414 574 049

www.biancabrownrealty.com.au