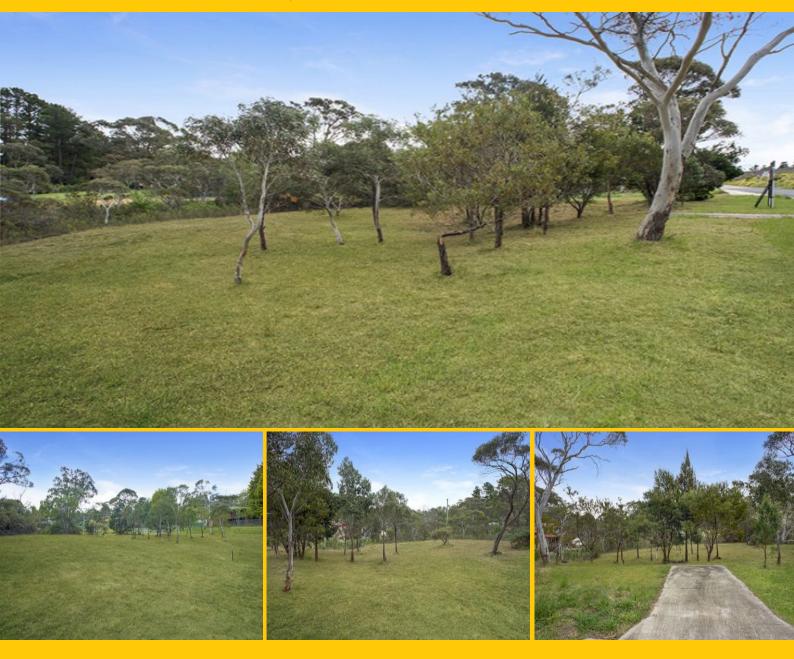

## LARGE & LEVEL - 48.4m FRONTAGE

We are pleased to offer this prime parcel of land with the perfect platform to build your dream home. The land gives you an abundance of options regarding the style and designs you could possibly use to transform this virgin piece of Australia into something quite special. This private oasis is an almost level block and would work amazingly with a single or multi-level design. Blocks of this size, 2353m2, rarely come onto the market so you will need to move quickly.

Approximate block dimensions are: Frontage: 48.4m L/H Side: 50m R/H Side: 50m

The land has full access to utiliti

Council Rates:\$2,300.00/year (approx)Water Rates:\$175.00 p/q

Bianca Brown 0414 574 049

www.biancabrownrealty.com.au