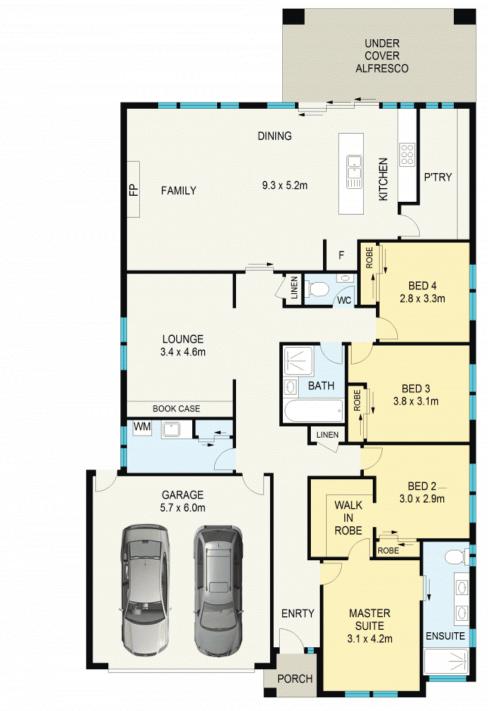

**Bianca Brown** 

0414 574 049

**GROUND FLOOR** 

APPROX : GROSS INTERNAL AREA :- 205 SQM APPROX : GROSS EXTERNAL AREA :- 21 SQM

53 Pritchard Street Wentworth Falls