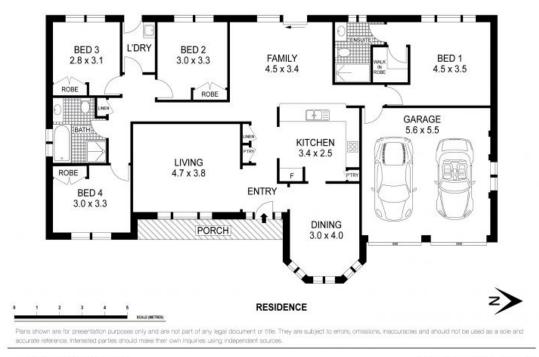

- ? Four double bedrooms, three with built-in wardrobes
- ? Master bed with walk-in robe and luxurious ensuite
- ? DLUG with internal access plus off-street parking
- ? Only minutes to village shops, local schools & train