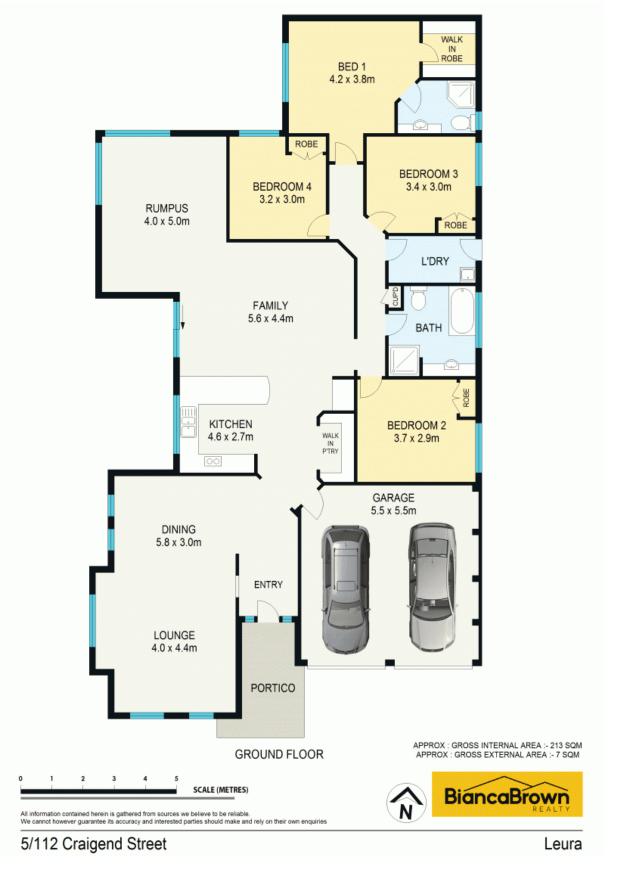

With a large walk-in pantry, stainless steel appliances including a dishwasher and a raised oven, stone bench tops with abundant preparation space and a breakfast bar, the kitchen is perfect for both the chef and the entertainer. Connecting seamlessly with both the indoor living spaces and the stunning landscaped garden, the outdoor dining spaces provide the perfect space to enjoy the Blue Mountains li