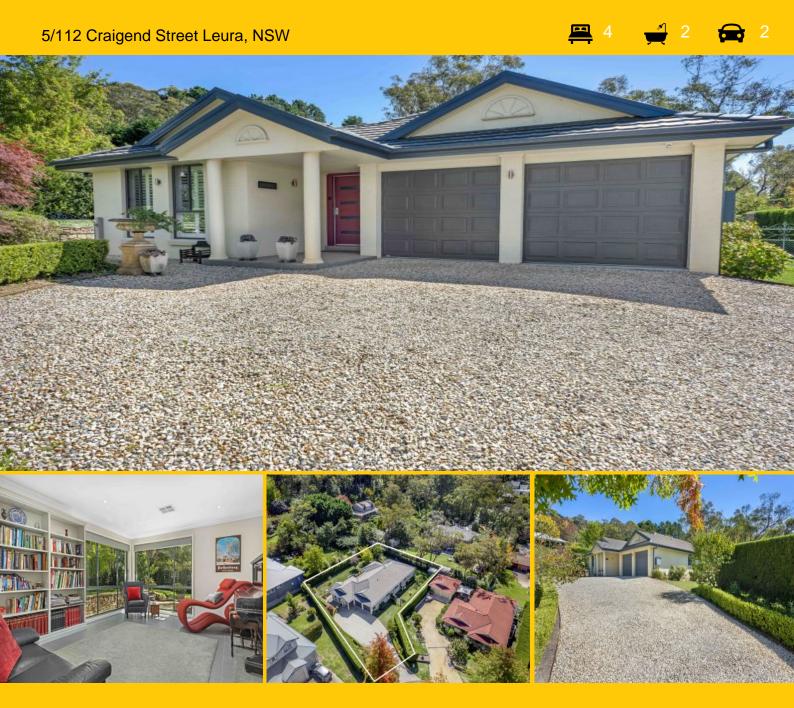

## **EXCLUSIVE LEURA SPRINGS**

Positioned within the exclusive Leura Springs gated community among beautifully manicured and private gardens, this completely level home combines traditional lines and classic aesthetic touches complete with modern style. Bright and sunny throughout, the residence showcases a fabulous layout providing unparalleled accommodation and a terrific home environment for your family to enjoy.

With a large walk-in pantry, stainless steel appliances including a dishwasher and a raised oven, stone bench tops with abundant preparation space and a breakfast bar, the kitchen is perfect for both the chef and the entertainer. Connecting seamlessly with both the indoor living spaces and the stunning landscaped garden, the outdoor dining spaces provide the perfect space to enjoy the Blue Mountains li